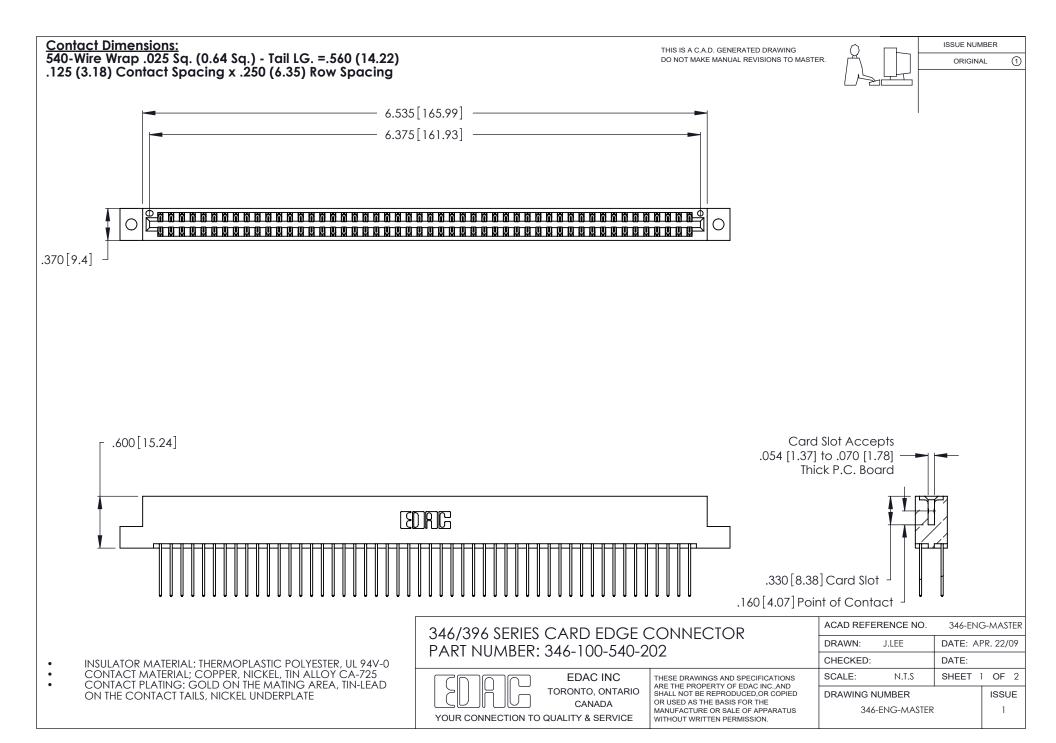

THIS IS A C.A.D. GENERATED DRAWING DO NOT MAKE MANUAL REVISIONS TO MASTER.

ISSUE NUMBER

ORIGINAL

1

**Contact Code 555** 

Contact Code 556

**Contact Code 558** 

**Contact Code 559** 

Contact Code 560

INSULATOR MATERIAL: THERMOPLASTIC POLYESTER, UL 94V-0 CONTACT MATERIAL; COPPER, NICKEL, TIN ALLOY CA-725 CONTACT PLATING: GOLD ON THE MATING AREA, TIN-LEAD

ON THE CONTACT TAILS, NICKEL UNDERPLATE

346/396 SERIES CARD EDGE CONNECTOR CONTACT CODE 555,556,558,559,560 DIMENSIONS

YOUR CONNECTION TO QUALITY & SERVICE

**EDAC INC** TORONTO, ONTARIO CANADA

THESE DRAWINGS AND SPECIFICATIONS ARE THE PROPERTY OF EDAC INC.,AND SHALL NOT BE REPRODUCED, OR COPIED OR USED AS THE BASIS FOR THE MANUFACTURE OR SALE OF APPARATUS WITHOUT WRITTEN PERMISSION.