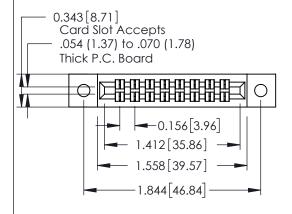

**Mounting Option** 

**Contact Detail** 

02-.128 (3.25) Dia. Mounting Holes

555-Extender Board Bend (Code 500 Contacts) .156 [3.96] Contact Spacing x .140 [3.56] Row Spacing

**See Accompanying Page for: Mounting Options** 

0.330 [8.38] Card Slot

305 Assembly

0.125[3.18]