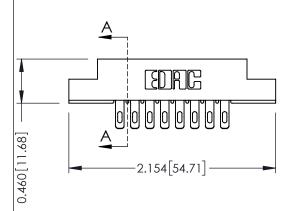

**Mounting Option** 

**Contact Detail** 

02-.128 (3.25) Dia. Mounting Holes

555-Extender Board Bend (Code 500 Contacts) .156 [3.96] Contact Spacing x .140 [3.56] Row Spacing

**See Accompanying Page for: Mounting Options** 