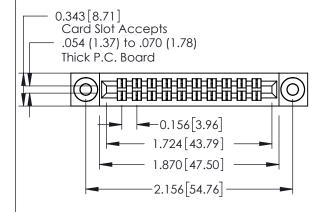

**Mounting Option** 

**Contact Detail** 

03-.116 (2.95) I.D. Floating Eyelets

520-P.C. Tail .046x.013(1.17x0.33) - Tail LG.=.213(5.41) .156 [3.96] Contact Spacing x .140 [3.56] Row Spacing

**See Accompanying Page for: Mounting Options** 

305 Assembly

0.330 [8.38] Card Slot 0.125[3.18]

Point of Contact