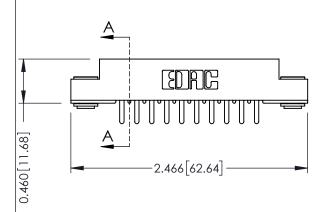

**Mounting Option** 

**Contact Detail** 

03-.116 (2.95) I.D. Floating Eyelets

520-P.C. Tail .046x.013(1.17x0.33) - Tail LG.=.213(5.41) .156 [3.96] Contact Spacing x .140 [3.56] Row Spacing

**See Accompanying Page for: Mounting Options** 