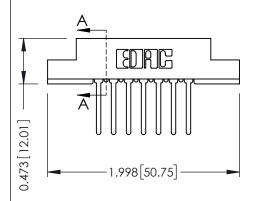

## SECTION A-A

307 ENG MASTER DATE: AUG. 11/09

SHEET 1 OF 3

| 307 / 357 Card Edge Connector<br>Part Number: 357-007-547-107 |          |         |                                                                                                                                            | ACAD REFERENCE NO. |             |
|---------------------------------------------------------------|----------|---------|--------------------------------------------------------------------------------------------------------------------------------------------|--------------------|-------------|
|                                                               |          |         |                                                                                                                                            | DRAWN:             | J.LEE       |
|                                                               |          |         |                                                                                                                                            | CHECKED:           |             |
|                                                               | EDAC     | –       | THESE DRAWINGS AND SPECIFICATIONS<br>ARE THE PROPERTY OF EDAC INCAND<br>SHALL NOT BE REPRODUCED, OR COPIED<br>OR USED AS THE BASIS FOR THE | SCALE:             | NTS         |
|                                                               | TORONTO, | ONTARIO |                                                                                                                                            | DRAWING            | NUMBER      |
| YOUR CONNECTION TO                                            | 071111   |         | MANUFACTURE OR SALE OF APPARATUS WITHOUT WRITTEN PERMISSION.                                                                               | 3                  | 07 Assembly |