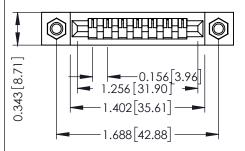

**Mounting Option** M3-0.5 Metric Threaded Inserts **Contact Detail** 

Wire Wrap .046x.013(1.17x0.33) - Tail LG=.520(13.21) .156 [3.96] Contact Spacing x .200 [5.08] Row Spacing