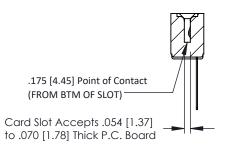

**Mounting Option** M3-0.5 Metric Threaded Inserts **Contact Detail** 

Wire Wrap .046x.013(1.17x0.33) - Tail LG=.520(13.21) .156 [3.96] Contact Spacing x .200 [5.08] Row Spacing





## **See Accompanying Pages for:**

- **Contact Bend Details**
- **Mounting Options**

## SECTION A-A

307 ENG MASTER DATE: AUG. 11/09

SHEET 1 OF 3



| 307 / 357 Card Edge Connector<br>Part Number: 357-007-547-107 |          |         |                                                                                                                                            | ACAD REFERENCE NO. |             |
|---------------------------------------------------------------|----------|---------|--------------------------------------------------------------------------------------------------------------------------------------------|--------------------|-------------|
|                                                               |          |         |                                                                                                                                            | DRAWN:             | J.LEE       |
|