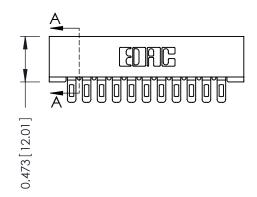

Mounting Option
No Mounting Lugs

**Contact Detail** 

Wire Hole .089x.014(2.29x0.36) - Tail LG=.213(5.41) .156 [3.96] Contact Spacing x .200 [5.08] Row Spacing

THIS IS A C.A.D. GENERATED DRAWING DO NOT MAKE MANUAL REVISIONS TO MAS