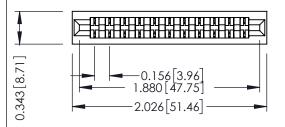

Mounting Option
No Mounting Lugs

**Contact Detail** 

Wire Hole .089x.014(2.29x0.36) - Tail LG=.213(5.41) .156 [3.96] Contact Spacing x .200 [5.08] Row Spacing

THIS IS A C.A.D. GENERATED DRAWING DO NOT MAKE MANUAL REVISIONS TO MAS

Card Slot Accepts .054 [1.37] to .070 [1.78] Thick P.C. Board

307 / 357 Card Edge Connector

Part Number: 357-011-501-101

EDAC INC
TORONTO, ONTARIO
CANADA

YOUR CONNECTION TO QUALITY & SERVICE WITHOUT WRITTEN PERMISSION.