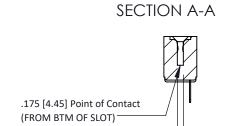

Mounting Option
No Mounting Lugs

**Contact Detail** 

Wire Hole .089x.014(2.29x0.36) - Tail LG=.213(5.41) .156 [3.96] Contact Spacing x .200 [5.08] Row Spacing

THIS IS A C.A.D. GENERATED DRAWING DO NOT MAKE MANUAL REVISIONS TO MAS