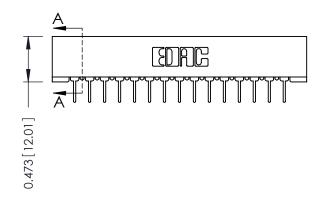

ISSUE NUMBER
ORIGINAL

1

**See Accompanying Pages for:** 

- Contact Bend Details
- Mounting Options

307 ENG MASTER

OF 3

**ISSUE** 

DATE: AUG. 11/09