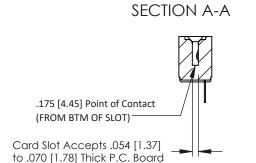

Mounting Option
No Mounting Lugs

**Contact Detail** 

PC Tail .023x.013(0.58x0.33) - Tail LG=.213(5.41) .156 [3.96] Contact Spacing x .200 [5.08] Row Spacing THIS IS A C.A.D. GENERATED DRAWING DO NOT MAKE MANUAL REVISIONS TO MASTER.