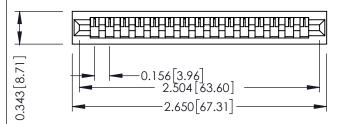

Mounting Option
No Mounting Lugs

**Contact Detail** 

PC Tail .023x.013(0.58x0.33) - Tail LG=.213(5.41) .156 [3.96] Contact Spacing x .200 [5.08] Row Spacing THIS IS A C.A.D. GENERATED DRAWING DO NOT MAKE MANUAL REVISIONS TO MASTER.