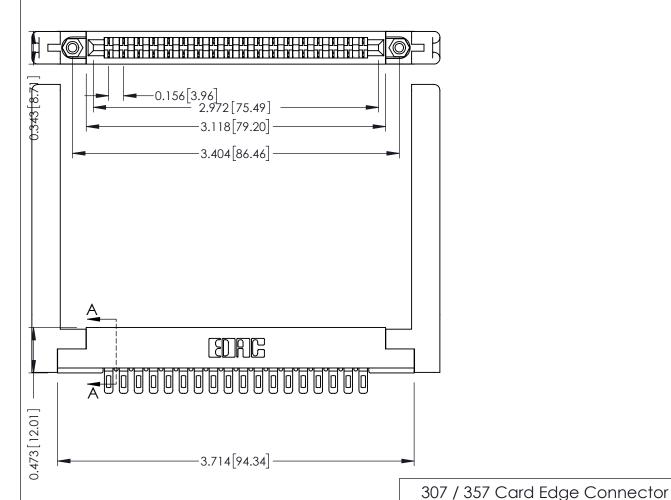

THIS IS A C.A.D. GENERATED DRAWING DO NOT MAKE MANUAL REVISIONS TO MASTER.

ISSUE NUMBER

ORIGINAL

SECTION A-A

.175 [4.45] Point of Contact (FROM BTM OF SLOT) Card Slot Accepts .054 [1.37] to .070 [1.78] Thick P.C. Board

ACAD REFERENCE NO.

J.LEE

DRAWN:

Part Number: 357-018-401-178

YOUR CONNECTION TO QUALITY & SERVICE

**EDAC INC** TORONTO, ONTARIO CANADA

THESE DRAWINGS AND SPECIFICATIONS ARE THE PROPERTY OF EDAC INC.,AND SHALL NOT BE REPRODUCED, OR COPIED OR USED AS THE BASIS FOR THE MANUFACTURE OR SALE OF APPARATUS WITHOUT WRITTEN PERMISSION.

CHECKED: DATE: SCALE: NTS SHEET OF 3 DRAWING NUMBER **ISSUE** 307 Assembly

307 ENG MASTER

DATE: AUG. 11/09

**See Accompanying Pages for:** 

- **Contact Bend Details**
- **Mounting Options**