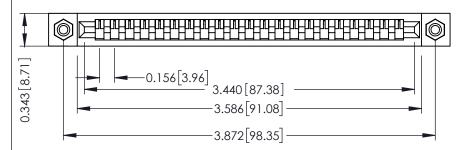

**Mounting Option** #4-40 Unified Threaded Inserts **Contact Detail** 

PC Tail .046x.013(1.17x0.33) - Tail LG=.213(5.41) .156 [3.96] Contact Spacing x .200 [5.08] Row Spacing THIS IS A C.A.D. GENERATED DRAWING DO NOT MAKE MANUAL REVISIONS TO MASTER.