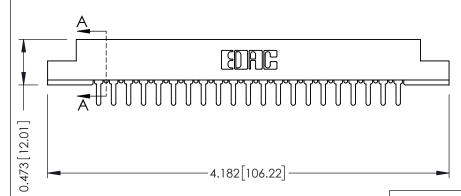

## SECTION A-A

.175 [4.45] Point of Contact (FROM BTM OF SLOT) Card Slot Accepts .054 [1.37] to .070 [1.78] Thick P.C. Board

**See Accompanying Pages for:** 

- **Contact Bend Details**
- **Mounting Options**