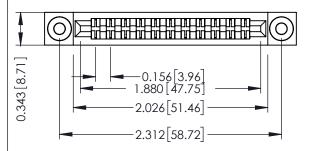

Mounting Option
.116 (2.95) I.D. Floating Eyelets

**Contact Detail** 

PC Tail .023x.013(0.58x0.33) - Tail LG=.213(5.41) .156 [3.96] Contact Spacing x .200 [5.08] Row Spacing THIS IS A C.A.D. GENERATED DRAWING DO NOT MAKE MANUAL REVISIONS TO MAS