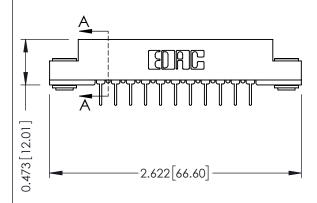

## SECTION A-A

307 ENG MASTER
DATE: AUG. 11/09

SHEET 1 OF 3

J.LEE

307 Assembly

NTS

| 307 / 357 Card Edge Connector<br>Part Number: 357-022-424-203 |                                                                   | AC |
|---------------------------------------------------------------|-------------------------------------------------------------------|----|
|                                                               |                                                                   | DF |
|                                                               |                                                                   | СТ |
| COOO EDAC INC                                                 | THESE DRAWINGS AND SPECIFICATIONS ARE THE PROPERTY OF EDAC INCAND | SC |
| TORONTO, ONTARIO CANADA                                       | SHALL NOT BE REPRODUCED, OR COPIED OR USED AS THE BASIS FOR THE   | DF |
| YOUR CONNECTION TO QUALITY & SERVICE                          | MANUFACTURE OR SALE OF APPARATUS WITHOUT WRITTEN PERMISSION.      |    |