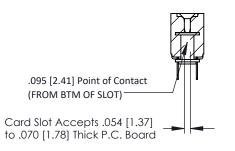

Mounting Option
.116 (2.95) I.D. Floating Eyelets

**Contact Detail** 

PC Tail .023x.013(0.58x0.33) - Tail LG=.213(5.41) .156 [3.96] Contact Spacing x .200 [5.08] Row Spacing THIS IS A C.A.D. GENERATED DRAWING DO NOT MAKE MANUAL REVISIONS TO MAS