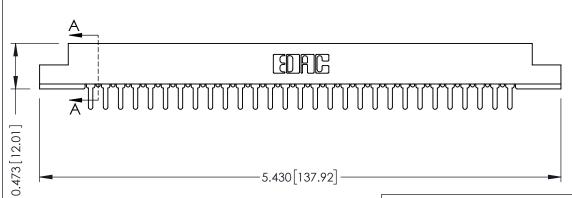

**Mounting Option** M3-0.5 Metric Threaded Inserts **Contact Detail** 

PC Tail .046x.013(1.17x0.33) - Tail LG=.213(5.41) .156 [3.96] Contact Spacing x .200 [5.08] Row Spacing

THIS IS A C.A.D. GENERATED DRAWING DO NOT MAKE MANUAL REVISIONS TO MASTER.