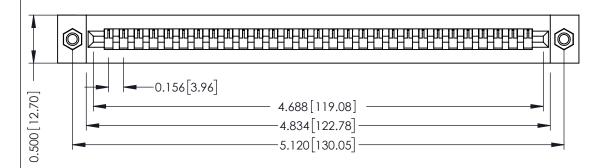

**Mounting Option** M3-0.5 Metric Threaded Inserts **Contact Detail** 

PC Tail .046x.013(1.17x0.33) - Tail LG=.213(5.41) .156 [3.96] Contact Spacing x .200 [5.08] Row Spacing

THIS IS A C.A.D. GENERATED DRAWING DO NOT MAKE MANUAL REVISIONS TO MASTER.