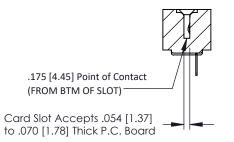

**Mounting Option** M3-0.5 Metric Threaded Inserts **Contact Detail** 

PC Tail .046x.013(1.17x0.33) - Tail LG=.213(5.41) .156 [3.96] Contact Spacing x .200 [5.08] Row Spacing

THIS IS A C.A.D. GENERATED DRAWING DO NOT MAKE MANUAL REVISIONS TO MASTER.



ISSUE NUMBER

ORIGINAL





## **SECTION A-A**



## **See Accompanying Pages for:**

- **Contact Bend Details**
- **Mounting Options**

307 / 357 Card Edge Connector Part Number: 357-029-425-107



**EDAC INC** TORONTO, ONTARIO CANADA

THESE DRAWINGS AND SPECIFICATIONS ARE THE PROPERTY OF EDAC INC.,AND SHALL NOT BE REPRODUCED, OR COPIED OR USED AS THE BASIS FOR THE MANUFACTURE OR SALE OF APPARATUS WITHOUT WRITTEN PERMISSION.

| ACAD REFERENCE NO. | 307 ENG MASTER   |
|--------------------|------------------|
| DRAWN: J.LEE       | DATE: AUG. 11/09 |
| CHECKED:           | DATE:            |
| SCALE: NTS         | SHEET 1 OF 3     |
| DRAWING NUMBER     | ISSUE            |
| 307 Assembly       | 1                |