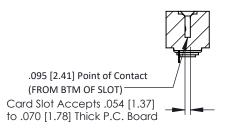

**Mounting Option Contact Detail** 90 Degree Bend (Code 545 Contacts) .116 (2.95) I.D. Floating Eyelets .156 [3.96] Contact Spacing x .200 [5.08] Row Spacing 0.156[3.96] 5.468 [138.89] 0.500 [12.70] 5.614 [142.60] 5.900 [149.86]