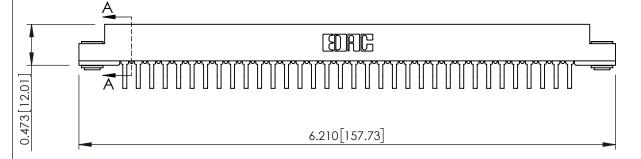

**SECTION A-A** 

**See Accompanying Pages for:** 

- **Contact Bend Details**
- **Mounting Options**

307 / 357 Card Edge Connector Part Number: 357-034-458-103

| ACAD REFERENCE NO. 307 ENG MASTER |                  |
|-----------------------------------|------------------|
| DRAWN: J.LEE                      | DATE: AUG. 11/09 |
| CHECKED:                          | DATE:            |
| SCALE: NTS                        | SHEET 1 OF 3     |
| DRAWING NUMBER                    | ISSUE            |

307 Assembly