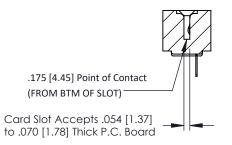

## **SECTION A-A**

**See Accompanying Pages for:** 

- **Contact Bend Details**
- **Mounting Options**

307 / 357 Card Edge Connector Part Number: 357-035-425-108

**EDAC INC** TORONTO, ONTARIO CANADA

THESE DRAWINGS AND SPECIFICATIONS ARE THE PROPERTY OF EDAC INC.,AND SHALL NOT BE REPRODUCED, OR COPIED OR USED AS THE BASIS FOR THE MANUFACTURE OR SALE OF APPARATUS WITHOUT WRITTEN PERMISSION.