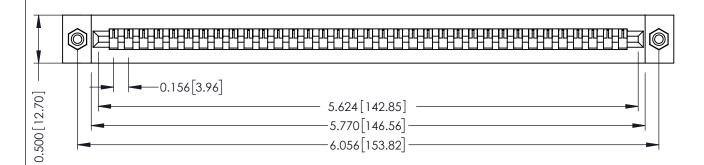

**Mounting Option** #4-40 Unified Threaded Inserts **Contact Detail** 

PC Tail .046x.013(1.17x0.33) - Tail LG=.213(5.41) .156 [3.96] Contact Spacing x .200 [5.08] Row Spacing

THIS IS A C.A.D. GENERATED DRAWING DO NOT MAKE MANUAL REVISIONS TO MASTER.

## **SECTION A-A**

**See Accompanying Pages for:** 

- **Contact Bend Details**
- **Mounting Options**

307 / 357 Card Edge Connector Part Number: 357-035-425-108

**EDAC INC** TORONTO, ONTARIO CANADA

THESE DRAWINGS AND SPECIFICATIONS ARE THE PROPERTY OF EDAC INC.,AND SHALL NOT BE REPRODUCED, OR COPIED OR USED AS THE BASIS FOR THE MANUFACTURE OR SALE OF APPARATUS WITHOUT WRITTEN PERMISSION.