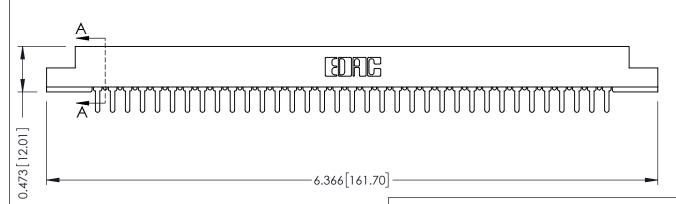

## **SECTION A-A**

**See Accompanying Pages for:** 

- **Contact Bend Details**
- **Mounting Options**

307 / 357 Card Edge Connector Part Number: 357-035-425-108

**EDAC INC** TORONTO, ONTARIO CANADA

THESE DRAWINGS AND SPECIFICATIONS ARE THE PROPERTY OF EDAC INC.,AND SHALL NOT BE REPRODUCED, OR COPIED OR USED AS THE BASIS FOR THE MANUFACTURE OR SALE OF APPARATUS WITHOUT WRITTEN PERMISSION.