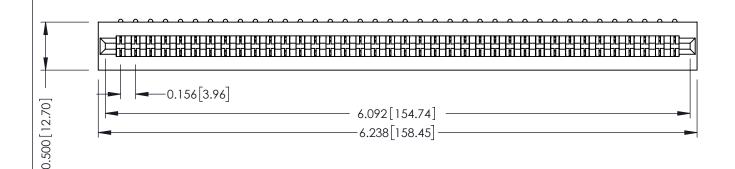

**Mounting Option** No Mounting Lugs **Contact Detail** 

90 Degree Bend (Code 421 Contacts)

.156 [3.96] Contact Spacing x .200 [5.08] Row Spacing

THIS IS A C.A.D. GENERATED DRAWING DO NOT MAKE MANUAL REVISIONS TO MASTER.