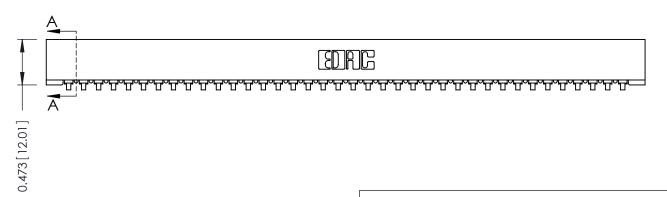

**Mounting Option** No Mounting Lugs **Contact Detail** 

90 Degree Bend (Code 421 Contacts)

.156 [3.96] Contact Spacing x .200 [5.08] Row Spacing

THIS IS A C.A.D. GENERATED DRAWING DO NOT MAKE MANUAL REVISIONS TO MASTER.