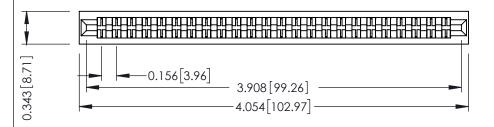

**Mounting Option** No Mounting Lugs **Contact Detail** 

PC Tail .023x.013(0.58x0.33) - Tail LG=.213(5.41) .156 [3.96] Contact Spacing x .200 [5.08] Row Spacing

1