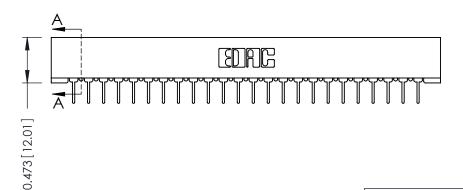

## SECTION A-A

**See Accompanying Pages for:** 

- **Contact Bend Details**
- **Mounting Options**

| 307 / 357 Card Edge Connector |
|-------------------------------|
| Part Number: 357-048-524-201  |

|   | ACAD REFERENCE NO. 307 ENG MASTER |                  |
|---|-----------------------------------|------------------|
|   | DRAWN: J.LEE                      | DATE: AUG. 11/09 |
|   | CHECKED:                          | DATE:            |
|   | SCALE: NTS                        | SHEET 1 OF 3     |
| 0 | DRAWING NUMBER                    | ISSUE            |
|   | 307 Assembly                      | 1                |