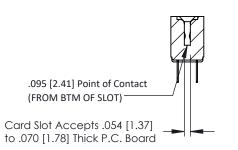

**Mounting Option** No Mounting Lugs **Contact Detail** 

PC Tail .023x.013(0.58x0.33) - Tail LG=.213(5.41) .156 [3.96] Contact Spacing x .200 [5.08] Row Spacing



1





## SECTION A-A



**See Accompanying Pages for:** 

- **Contact Bend Details**
- **Mounting Options**

| 307 / 357 Card Edge Connector |
|-------------------------------|
| Part Number: 357-048-524-201  |



|   | ACAD REFERENCE NO. 307 ENG MASTER |                  |
|---|-----------------------------------|------------------|
|   | DRAWN: J.LEE                      | DATE: AUG. 11/09 |
|   | CHECKED:                          | DATE:            |
|   | SCALE: NTS                        | SHEET 1 OF 3     |
| 0 | DRAWING NUMBER                    | ISSUE            |
|   | 307 Assembly                      | 1                |