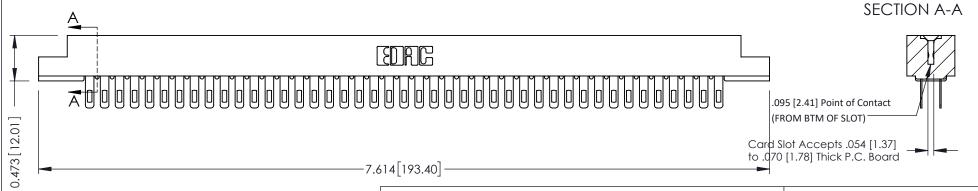

**Mounting Option** #4-40 Unified Threaded Inserts **Contact Detail** 

Wire Hole .087x.013(2.21x0.33) - Tail LG .282(7.16) .156 [3.96] Contact Spacing x .200 [5.08] Row Spacing

THIS IS A C.A.D. GENERATED DRAWING DO NOT MAKE MANUAL REVISIONS TO MASTER.