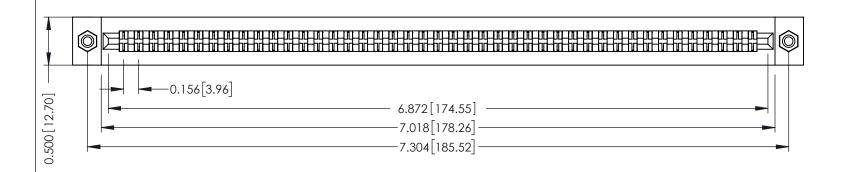

**Mounting Option** #4-40 Unified Threaded Inserts **Contact Detail** 

Wire Hole .087x.013(2.21x0.33) - Tail LG .282(7.16) .156 [3.96] Contact Spacing x .200 [5.08] Row Spacing

THIS IS A C.A.D. GENERATED DRAWING DO NOT MAKE MANUAL REVISIONS TO MASTER.