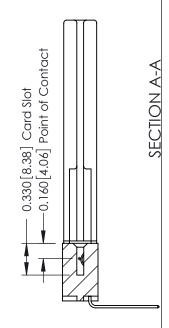

337 ENG MASTER

ACAD REFERENCE NO.

ISSUE NUMBER

ORIGINAL

1

| 337 / 387 Series Card Edge Connector<br>Contact Bend Detail           |                                                                                                                                                                                                 | ACAD REFERENCE NO. | 337 ENG MASTER   |               |
|-----------------------------------------------------------------------|-------------------------------------------------------------------------------------------------------------------------------------------------------------------------------------------------|--------------------|------------------|---------------|
|                                                                       |                                                                                                                                                                                                 | DRAWN: J.LEE       | DATE: OCT. 06/09 |               |
|                                                                       |                                                                                                                                                                                                 | CHECKED:           | DATE:            |               |
| EDAC INC TORONTO, ONTARIO CANADA YOUR CONNECTION TO QUALITY & SERVICE | THESE DRAWINGS AND SPECIFICATIONS ARE THE PROPERTY OF EDAC INC.,AND SHALL NOT BE REPRODUCED,OR COPIED OR USED AS THE BASIS FOR THE MANUFACTURE OR SALE OF APPARATUS WITHOUT WRITTEN PERMISSION. | SCALE: NTS         | SHEET            | 2 <b>OF</b> 3 |
|                                                                       |                                                                                                                                                                                                 | DRAWING NUMBER     |                  | ISSUE         |
|                                                                       |                                                                                                                                                                                                 | 337 Assembly       |                  | 1             |