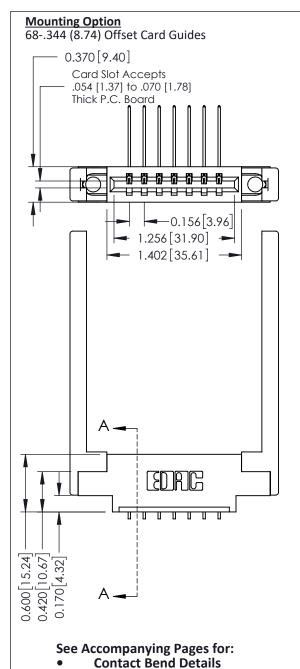

**Mounting Options** 

**Contact Detail** 

559-90 Degree Bend (Code 541 Contacts)

.156 [3.96] Contact Spacing x .200 [5.08] Row Spacing

THIS IS A C.A.D. GENERATED DRAWING DO NOT MAKE MANUAL REVISIONS TO MASTER.

ISSUE NUMBER

ORIGINAL

337 / 387 Series Card Edge Connector Part Number: 387-007-559-668

YOUR CONNECTION TO QUALITY & SERVICE

**EDAC INC** TORONTO, ONTARIO CANADA

THESE DRAWINGS AND SPECIFICATIONS ARE THE PROPERTY OF EDAC INC., AND SHALL NOT BE REPRODUCED, OR COPIED OR USED AS THE BASIS FOR THE MANUFACTURE OR SALE OF APPARATUS WITHOUT WRITTEN PERMISSION.

| DRAWN: J.LEE   | DATE: OCT. 06/09 |               |  |
|----------------|------------------|---------------|--|
| CHECKED:       | DATE:            |               |  |
| SCALE: NTS     | SHEET            | 1 <b>OF</b> 3 |  |
| DRAWING NUMBER |                  | ISSUE         |  |
| 337 Assembly   |                  | 1             |  |