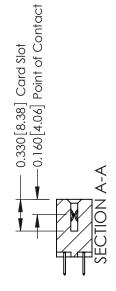

## **Contact Detail**

520-P.C. Tail .030x.018(0.76x0.46) - Tail LG=.175(4.45) .156 [3.96] Contact Spacing x .200 [5.08] Row Spacing

THIS IS A C.A.D. GENERATED DRAWING DO NOT MAKE MANUAL REVISIONS TO MASTER.

## **See Accompanying Pages for:**

- **Contact Bend Details**
- **Mounting Options**

| 337 / 387 Series Card Edge Connector |
|--------------------------------------|
| Part Number: 387-016-520-212         |