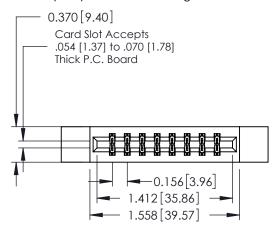

## **Contact Detail**

520-P.C. Tail .030x.018(0.76x0.46) - Tail LG=.175(4.45) .156 [3.96] Contact Spacing x .200 [5.08] Row Spacing

THIS IS A C.A.D. GENERATED DRAWING DO NOT MAKE MANUAL REVISIONS TO MASTER.

## **See Accompanying Pages for:**

- **Contact Bend Details**
- **Mounting Options**

| 337 / 387 Series Card Edge Connector |
|--------------------------------------|
| Part Number: 387-016-520-212         |