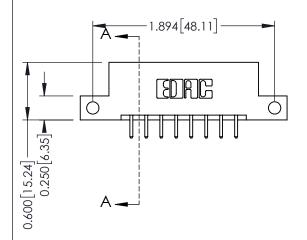

## **Mounting Option**

12-.128 (3.25) Dia. Side Mounting Holes

## **See Accompanying Pages for:**

- **Contact Bend Details**
- **Mounting Options**

| 337 / 387 Series Card Edge Connector |
|--------------------------------------|
| Part Number: 387-016-520-212         |