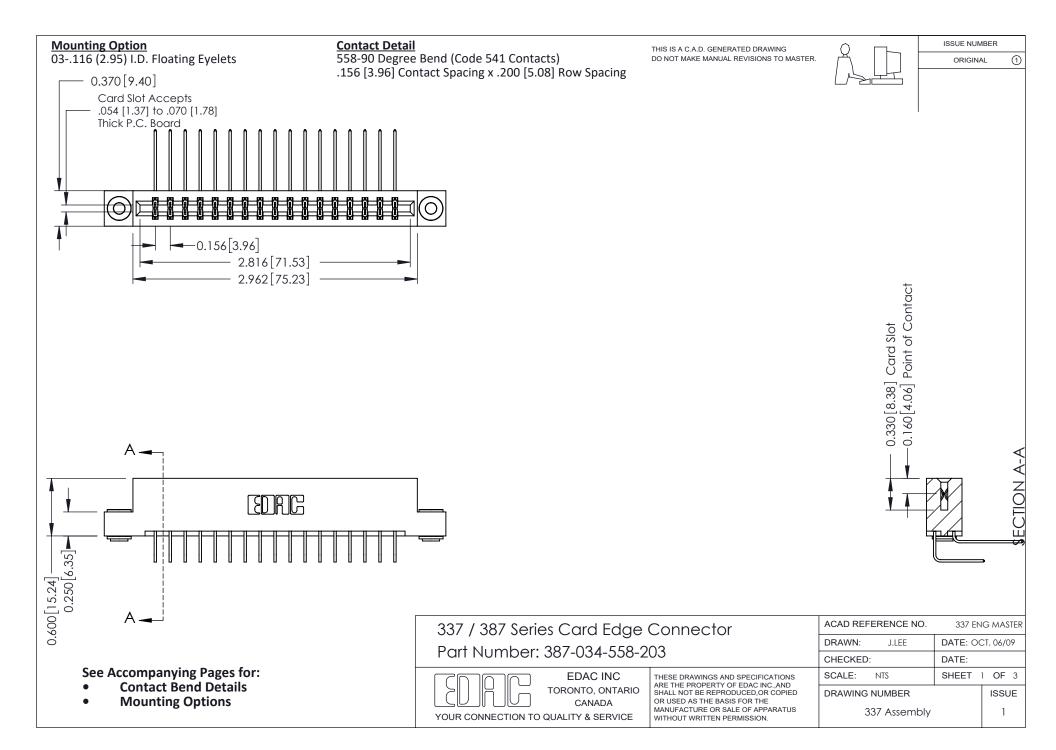

ISSUE NUMBER

ORIGINAL

1

| 337 / 387 Series Card Edge Connector<br>Contact Bend Detail           |                                                                                                                                                                                                  | ACAD REFERENCE NO. 337 E |                  | G MASTER      |
|-----------------------------------------------------------------------|--------------------------------------------------------------------------------------------------------------------------------------------------------------------------------------------------|--------------------------|------------------|---------------|
|                                                                       |                                                                                                                                                                                                  | DRAWN: J.LEE             | DATE: OCT. 06/09 |               |
|                                                                       |                                                                                                                                                                                                  | CHECKED: DATE:           |                  |               |
| EDAC INC TORONTO, ONTARIO CANADA YOUR CONNECTION TO QUALITY & SERVICE | THESE DRAWINGS AND SPECIFICATIONS ARE THE PROPERTY OF EDAC INC.,AND SHALL NOT BE REPRODUCED, OR COPIED OR USED AS THE BASIS FOR THE MANUFACTURE OR SALE OF APPARATUS WITHOUT WRITTEN PERMISSION. | SCALE: NTS               | SHEET            | 2 <b>OF</b> 3 |
|                                                                       |                                                                                                                                                                                                  | DRAWING NUMBER           |                  | ISSUE         |
|                                                                       |                                                                                                                                                                                                  | 337 Assembly             |                  | 1             |