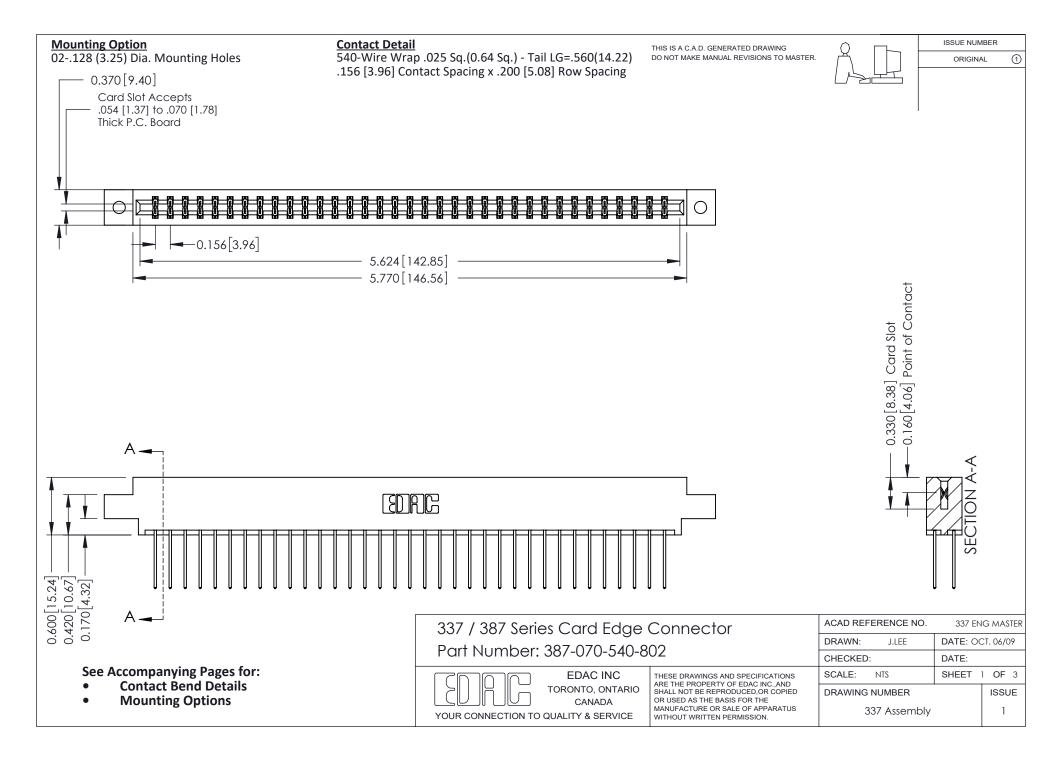

ISSUE NUMBER

ORIGINAL

1



| 337 / 387 Series Card Edge Connector<br>Contact Bend Detail           |                                                                                                                                                                                                  | ACAD REFERENCE NO. 337 E |                  | G MASTER      |
|-----------------------------------------------------------------------|--------------------------------------------------------------------------------------------------------------------------------------------------------------------------------------------------|--------------------------|------------------|---------------|
|                                                                       |