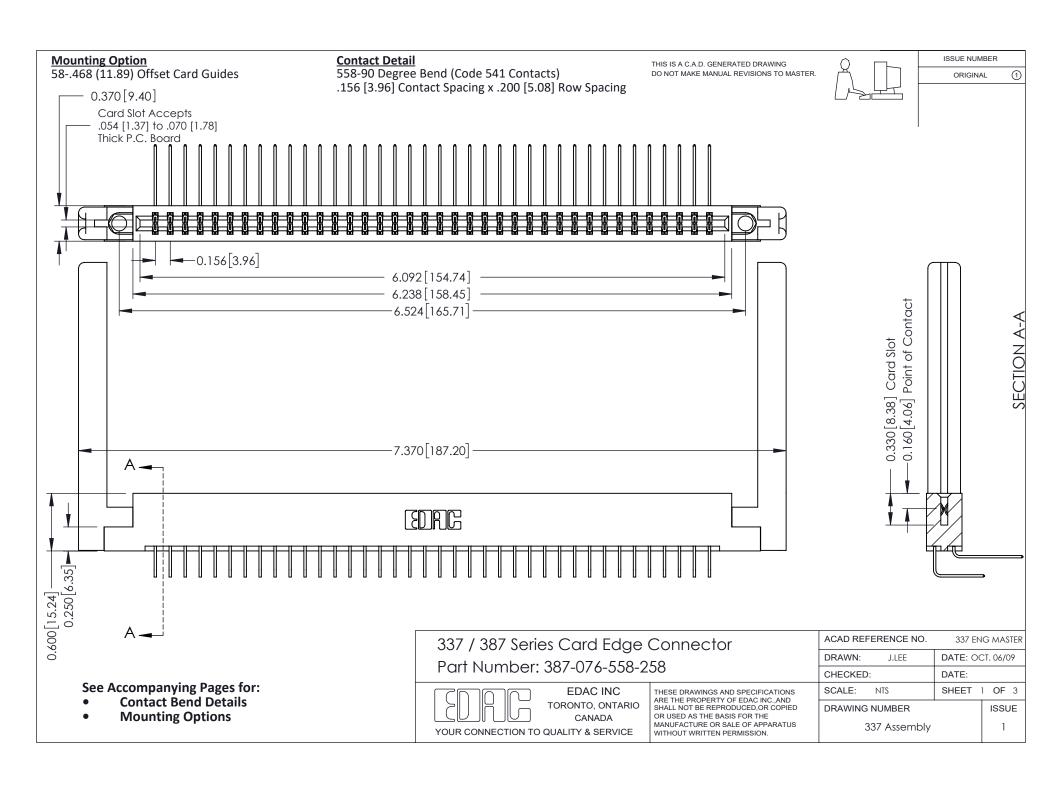

ISSUE NUMBER

ORIGINAL

1



| 337 / 387 Series Card Edge Connector<br>Contact Bend Detail           |                                                                                                                                                                                                  | ACAD REFERENCE NO. 337 E |                  | G MASTER      |
|-----------------------------------------------------------------------|--------------------------------------------------------------------------------------------------------------------------------------------------------------------------------------------------|--------------------------|------------------|---------------|
|                                                                       |