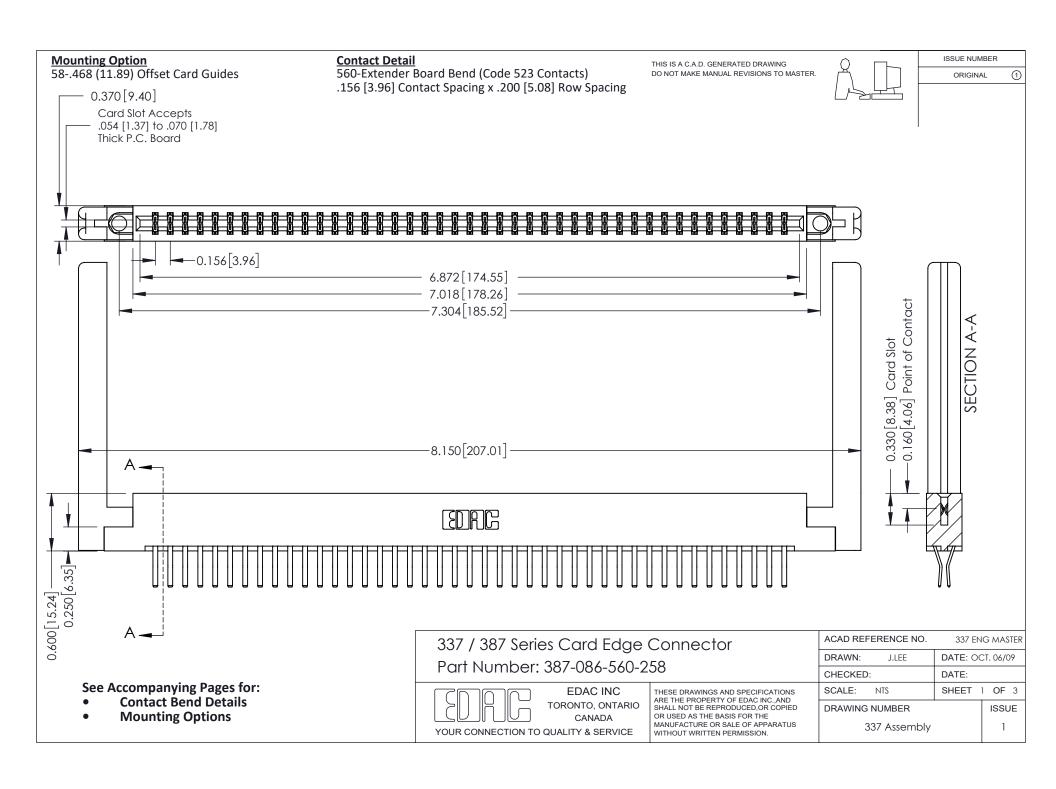

ISSUE NUMBER

ORIGINAL

1

| 337 / 387 Series Card Edge Connector<br>Contact Bend Detail           |                                                                                                                                                                                                  | ACAD REFERENCE NO. 337 E |                  | G MASTER      |
|-----------------------------------------------------------------------|--------------------------------------------------------------------------------------------------------------------------------------------------------------------------------------------------|--------------------------|------------------|---------------|
|                                                                       |                                                                                                                                                                                                  | DRAWN: J.LEE             | DATE: OCT. 06/09 |               |
|                                                                       |                                                                                                                                                                                                  | CHECKED: DATE:           |                  |               |
| EDAC INC TORONTO, ONTARIO CANADA YOUR CONNECTION TO QUALITY & SERVICE | THESE DRAWINGS AND SPECIFICATIONS ARE THE PROPERTY OF EDAC INC.,AND SHALL NOT BE REPRODUCED, OR COPIED OR USED AS THE BASIS FOR THE MANUFACTURE OR SALE OF APPARATUS WITHOUT WRITTEN PERMISSION. | SCALE: NTS               | SHEET            | 2 <b>OF</b> 3 |
|                                                                       |                                                                                                                                                                                                  | DRAWING NUMBER           |                  | ISSUE         |
|                                                                       |                                                                                                                                                                                                  | 337 Assembly             |                  | 1             |