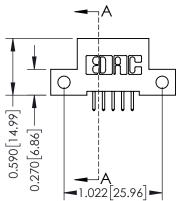

## **Mounting Option**

12-.128 (3.25) Dia. Side Mounting Holes





## **See Accompanying Pages for:**

- Contact Bend Details
- Mounting Options

## **Contact Detail**

521-P.C. Tail .025 Sq.(0.64 Sq.) - Tail LG=.160(4.06) .100 [2.54] Contact Spacing x .200 [5.08] Row Spacing THIS IS A C.A.D. GENERATED DRAWING



ISSUE NUMBER

ORIGINAL



| 342 / 392 Card Edge Connector<br>Part Number: 392-010-521-212 |                                                                                                 | ACAD REFERENCE NO. 342 ENG MASTER |            |         |           |  |
|---------------------------------------------------------------|-------------------------------------------------------------------------------------------------|-----------------------------------|------------|---------|-----------|--|
|