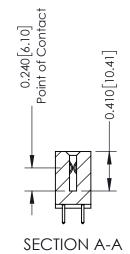

THIS IS A C.A.D. GENERATED DRAWING DO NOT MAKE MANUAL REVISIONS TO MASTER. ISSUE NUMBER

ORIGINAL

1

| 342 / 392 Series Card Edge Connector<br>Contact Bend Detail |                                                                                                                                                                                                | ACAD REFERENCE NO. 342 ENG MASTER |             |                  |        |  |
|-------------------------------------------------------------|------------------------------------------------------------------------------------------------------------------------------------------------------------------------------------------------|-----------------------------------|-------------|------------------|--------|--|
|                                                             |                                                                                                                                                                                                | DRAWN:                            | J.LEE       | DATE: OCT. 06/09 |        |  |
|                                                             |                                                                                                                                                                                                | CHECKED:                          |             | DATE:            |        |  |
| TORONTO, ONTARIO                                            | THESE DRAWINGS AND SPECIFICATIONS ARE THE PROPERTY OF EDAC INCAND SHALL NOT BE REPRODUCED, OR COPIED OR USED AS THE BASIS FOR THE MANUFACTURE OR SALE OF APPARATUS WITHOUT WRITTEN PERMISSION. | SCALE:                            | NTS         | SHEET :          | 2 OF 3 |  |
|                                                             |                                                                                                                                                                                                | DRAWING                           | NUMBER      |                  | ISSUE  |  |
| YOUR CONNECTION TO QUALITY & SERVICE                        |                                                                                                                                                                                                | 3                                 | 42 Assembly |                  | 1      |  |