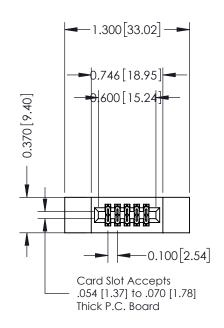

## **Contact Detail**

521-P.C. Tail .025 Sq.(0.64 Sq.) - Tail LG=.160(4.06) .100 [2.54] Contact Spacing x .200 [5.08] Row Spacing THIS IS A C.A.D. GENERATED DRAWING

ISSUE NUMBER

ORIGINAL

| 342 / 392 Card Edge Connector<br>Part Number: 392-010-521-212 |                                                                                                 | ACAD REFERENCE NO. 342 ENG MASTER |            |         |           |  |
|---------------------------------------------------------------|-------------------------------------------------------------------------------------------------|-----------------------------------|------------|---------|-----------|--|
|                                                               |                                                                                                 | DRAWN:                            | J.LEE      | DATE: O | CT. 06/09 |  |
|                                                               |                                                                                                 | CHECKED:                          |            | DATE:   |           |  |
| EDAC INC                                                      | THESE DRAWINGS AND SPECIFICATIONS ARE THE PROPERTY OF EDAC INCAND                               | SCALE:                            | NTS        | SHEET   | 1 OF 3    |  |
| >                                                             | SHALL NOT BE REPRODUCED,OR COPIED OR USED AS THE BASIS FOR THE MANUFACTURE OR SALE OF APPARATUS | DRAWING I                         | NUMBER     |         | ISSUE     |  |
|                                                               |                                                                                                 | 34                                | 2 Assembly |         | 1         |  |