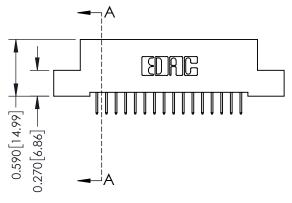

## 0.410[10.41] SECTION A-A

342 ENG MASTER J.LEE DATE: OCT. 06/09 SHEET 1 OF 3 NTS

342 Assembly

THIS IS A C.A.D. GENERATED DRAWING DO NOT MAKE MANUAL REVISIONS TO MASTER. ISSUE NUMBER

ORIGINAL

1

| 342 / 392 Series Card Edge Connector<br>Contact Bend Detail |                                                                                                                                              | ACAD REFERENCE NO. 342 ENG MASTER |             |          |          |
|-------------------------------------------------------------|----------------------------------------------------------------------------------------------------------------------------------------------|-----------------------------------|-------------|----------|----------|
|                                                             |                                                                                                                                              | DRAWN:                            | J.LEE       | DATE: OC | T. 06/09 |
|                                                             |                                                                                                                                              | CHECKED:                          |             | DATE:    |          |
| EDAC INC                                                    | ARE THE PROPERTY OF EDAC INC.,AND —<br>SHALL NOT BE REPRODUCED,OR COPIED<br>OR USED AS THE BASIS FOR THE<br>MANUFACTURE OR SALE OF APPARATUS | SCALE:                            | NTS         | SHEET :  | 2 OF 3   |
| TORONTO, ONTARIO                                            |                                                                                                                                              | DRAWING                           | NUMBER      |          | ISSUE    |
| YOUR CONNECTION TO QUALITY & SERVICE                        |                                                                                                                                              | 3                                 | 42 Assembly |          | 1        |