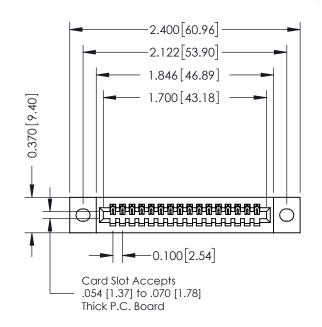

## **See Accompanying Pages for:**

- **Contact Bend Details**
- **Mounting Options**

| 342 / 392 Card Edge Connector |
|-------------------------------|
| Part Number: 392-016-524-102  |

YOUR CONNECTION TO QUALITY & SERVICE

342 ENG MASTER J.LEE DATE: OCT. 06/09 SHEET 1 OF 3 NTS

342 Assembly

THIS IS A C.A.D. GENERATED DRAWING DO NOT MAKE MANUAL REVISIONS TO MASTER. ISSUE NUMBER

ORIGINAL

1

| 342 / 392 Series Card Edge Connector<br>Contact Bend Detail |                                                                                                                                              | ACAD REFERENCE NO. 342 ENG MASTER |             |          |          |
|-------------------------------------------------------------|----------------------------------------------------------------------------------------------------------------------------------------------|-----------------------------------|-------------|----------|----------|
|                                                             |                                                                                                                                              | DRAWN:                            | J.LEE       | DATE: OC | T. 06/09 |
|                                                             |                                                                                                                                              | CHECKED:                          |             | DATE:    |          |
| EDAC INC                                                    | ARE THE PROPERTY OF EDAC INC.,AND —<br>SHALL NOT BE REPRODUCED,OR COPIED<br>OR USED AS THE BASIS FOR THE<br>MANUFACTURE OR SALE OF APPARATUS | SCALE:                            | NTS         | SHEET :  | 2 OF 3   |
| TORONTO, ONTARIO                                            |                                                                                                                                              | DRAWING                           | NUMBER      |          | ISSUE    |
| YOUR CONNECTION TO QUALITY & SERVICE                        |                                                                                                                                              | 3                                 | 42 Assembly |          | 1        |