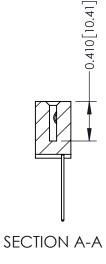

## **Contact Detail**

542-Wire Wrap .025 Sq.(0.64 Sq.) - Tail LG=.655(16.64) .100 [2.54] Contact Spacing x .200 [5.08] Row Spacing