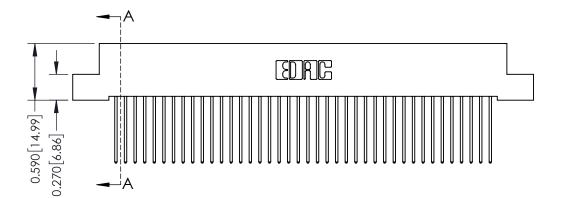

## **Mounting Option** 04-.156 (3.96) Dia. Mounting Holes 0.370 [9.40]

## **Contact Detail**

542-Wire Wrap .025 Sq.(0.64 Sq.) - Tail LG=.655(16.64) .100 [2.54] Contact Spacing x .200 [5.08] Row Spacing









## **See Accompanying Pages for:**

- **Contact Bend Details**
- **Mounting Options**

342 / 392 Card Edge Connector Part Number: 392-040-542-104

YOUR CONNECTION TO QUALITY & SERVICE

CANADA

342 ENG MASTER J.LEE DATE: OCT. 06/09 SHEET 1 OF 3

342 Assembly

THIS IS A C.A.D. GENERATED DRAWING DO NOT MAKE MANUAL REVISIONS TO MASTER. ISSUE NUMBER

ORIGINAL

1



| 342 / 392 Series Card Edge Connector<br>Contact Bend Detail |                                                                                                                                                                                                  | ACAD REFERENCE NO. 342 ENG MASTER |             |                  |        |
|-------------------------------------------------------------|---------------------------------