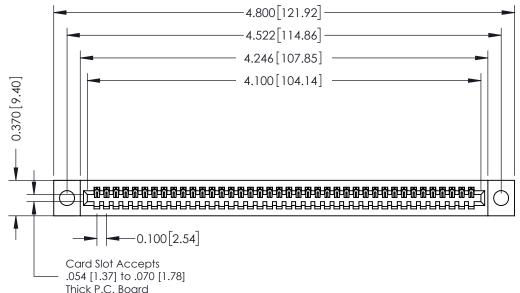

## **See Accompanying Pages for:**

- **Contact Bend Details**
- **Mounting Options**

342 / 392 Card Edge Connector Part Number: 392-040-542-104

YOUR CONNECTION TO QUALITY & SERVICE

CANADA

342 ENG MASTER J.LEE DATE: OCT. 06/09 SHEET 1 OF 3