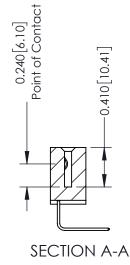

342 Assembly

THIS IS A C.A.D. GENERATED DRAWING DO NOT MAKE MANUAL REVISIONS TO MASTER. ISSUE NUMBER

ORIGINAL

1

| 342 / 392 Series Card Edge Connector<br>Contact Bend Detail |                                                                                                                                   | ACAD REFERENCE NO. 342 ENG MASTER |             |          |          |
|-------------------------------------------------------------|-----------------------------------------------------------------------------------------------------------------------------------|-----------------------------------|-------------|----------|----------|
|                                                             |                                                                                                                                   | DRAWN:                            | J.LEE       | DATE: OC | T. 06/09 |
|                                                             |                                                                                                                                   | CHECKED                           | ):          | DATE:    |          |
| EDAC INC                                                    | ARE THE PROPERTY OF EDAC INC.,AND SHALL NOT BE REPRODUCED,OR COPIED OR USED AS THE BASIS FOR THE MANUFACTURE OR SALE OF APPARATUS | SCALE:                            | NTS         | SHEET :  | 2 OF 3   |
| TORONTO, ONTARIO                                            |                                                                                                                                   | DRAWING                           | NUMBER      |          | ISSUE    |
| YOUR CONNECTION TO QUALITY & SERVICE                        |                                                                                                                                   | 3                                 | 42 Assembly |          | 1        |