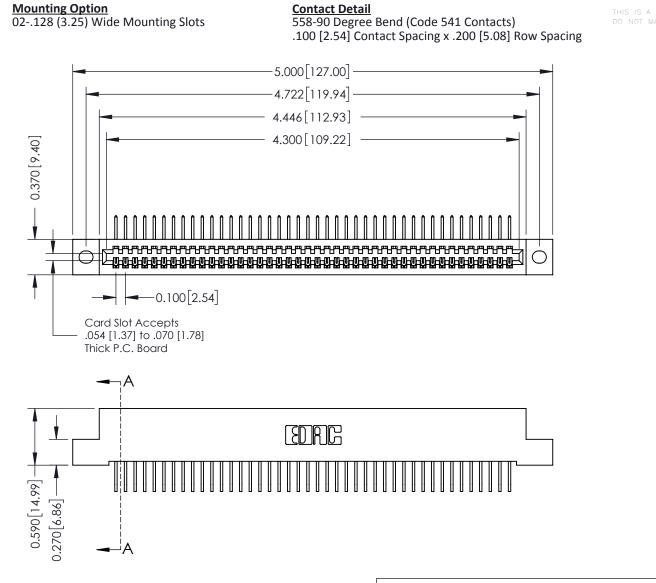

THIS IS A C.A.D. GENERATED DRAWING DO NOT MAKE MANUAL REVISIONS TO MASTER

ISSUE NUMBER

ORIGINAL

1

| 342 / 392 Card Edge Connector<br>Mounting Options |                                                                                                                                   | ACAD REFERENCE NO. 342 ENG MASTER |         |           |  |  |
|---------------------------------------------------|-----------------------------------------------------------------------------------------------------------------------------------|-----------------------------------|---------|-----------|--|--|
|                                                   |                                                                                                                                   | DRAWN: J.LEE                      | DATE: O | CT. 06/09 |  |  |
|                                                   |                                                                                                                                   | CHECKED:                          | DATE:   |           |  |  |
| EDAC INC                                          | ARE THE PROPERTY OF EDAC INC.,AND SHALL NOT BE REPRODUCED,OR COPIED OR USED AS THE BASIS FOR THE MANUFACTURE OR SALE OF APPARATUS | SCALE: NTS                        | SHEET : | 3 OF 3    |  |  |
| TORONTO, ONTARIO                                  |                                                                                                                                   | DRAWING NUMBER                    | •       | ISSUE     |  |  |
| YOUR CONNECTION TO QUALITY & SERVICE              |                                                                                                                                   | 342 Assembly                      |         | 1         |  |  |