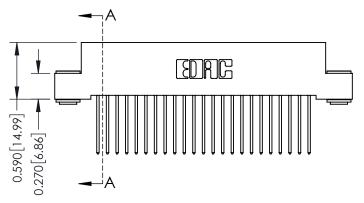

342 Assembly

THIS IS A C.A.D. GENERATED DRAWING DO NOT MAKE MANUAL REVISIONS TO MASTER. ISSUE NUMBER

ORIGINAL

1

| 342 / 392 Series Card Edge Connector<br>Contact Bend Detail |                                                                                                                                   | ACAD REFERENCE NO. 342 ENG MASTER |             |          |          |
|-------------------------------------------------------------|-----------------------------------------------------------------------------------------------------------------------------------|-----------------------------------|-------------|----------|----------|
|                                                             |                                                                                                                                   | DRAWN:                            | J.LEE       | DATE: OC | T. 06/09 |
|                                                             |                                                                                                                                   | CHECKED                           | ):          | DATE:    |          |
| EDAC INC                                                    | ARE THE PROPERTY OF EDAC INC.,AND SHALL NOT BE REPRODUCED,OR COPIED OR USED AS THE BASIS FOR THE MANUFACTURE OR SALE OF APPARATUS | SCALE:                            | NTS         | SHEET :  | 2 OF 3   |
| TORONTO, ONTARIO                                            |                                                                                                                                   | DRAWING                           | NUMBER      |          | ISSUE    |
| YOUR CONNECTION TO QUALITY & SERVICE                        |                                                                                                                                   | 3                                 | 42 Assembly |          | 1        |