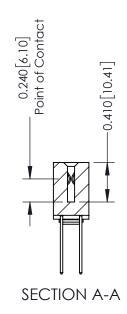

Mounting Option 03-.116 (2.95) I.D. Floating Eyelets

**Contact Detail** 

540-Wire Wrap .025 Sq.(0.64 Sq.) - Tail LG=.570(14.48) .100 [2.54] Contact Spacing x .200 [5.08] Row Spacing