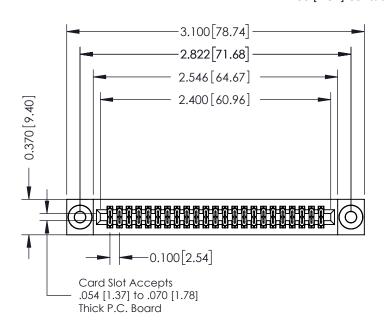

## **See Accompanying Pages for:**

- **Contact Bend Details**
- **Mounting Options**

| 342 / 392 Card Edge Connector |
|-------------------------------|
| Part Number: 392-046-540-203  |

YOUR CONNECTION TO QUALITY & SERVICE