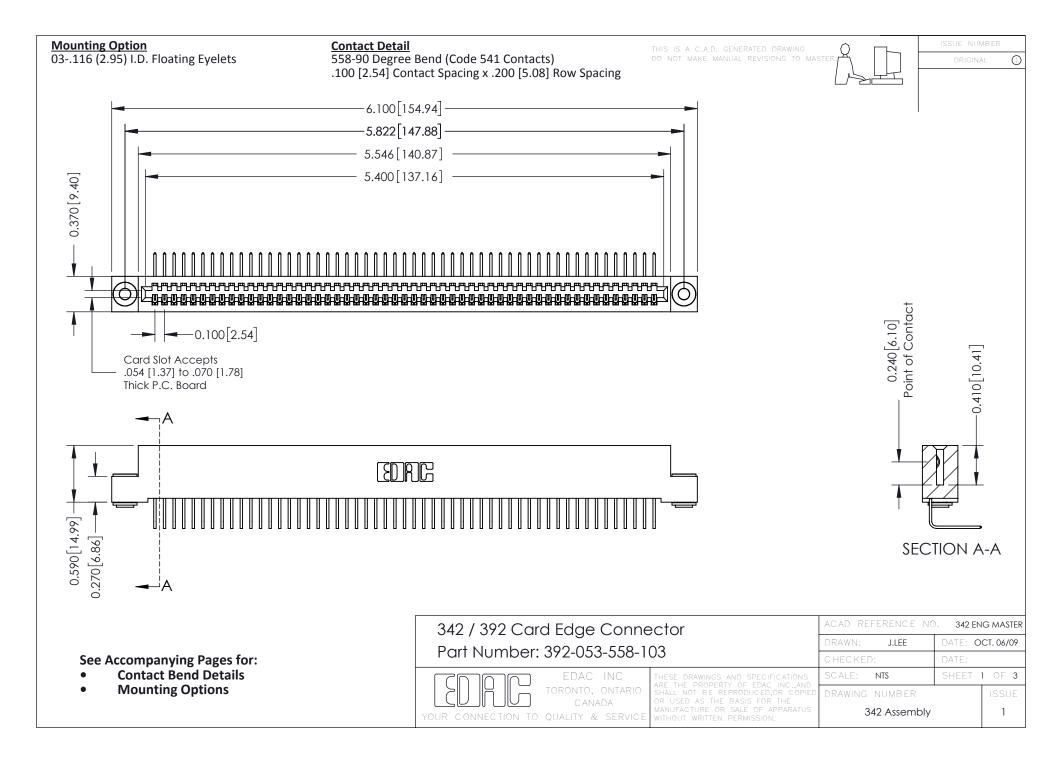

THIS IS A C.A.D. GENERATED DRAWING DO NOT MAKE MANUAL REVISIONS TO MASTER. ISSUE NUMBER

ORIGINAL

1



| 342 / 392 Series Card Edge Connector<br>Contact Bend Detail |                                                                                                                                                                                                  | ACAD REFERENCE NO. 342 ENG MASTER |             |                  |        |
|-------------------------------------------------------------|--------------------------------------------------------------------------------------------------------------------------------------------------------------------------------------------------|-----------------------------------|-------------|------------------|--------|
|