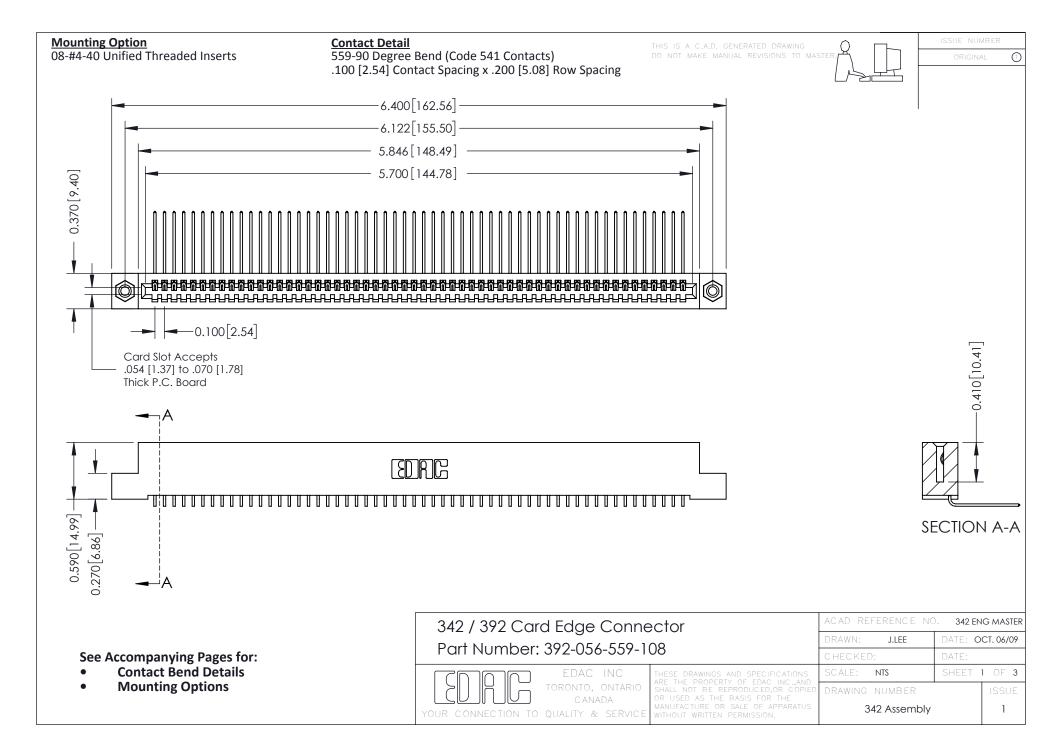

THIS IS A C.A.D. GENERATED DRAWING DO NOT MAKE MANUAL REVISIONS TO MASTER. ISSUE NUMBER

ORIGINAL

1



| 342 / 392 Series Card Edge Connector<br>Contact Bend Detail |                                                                                                                                                                                                  | ACAD REFERENCE NO. 342 ENG MASTER |             |                  |        |
|-------------------------------------------------------------|--------------------------------------------------------------------------------------------------------------------------------------------------------------------------------------------------|-----------------------------------|-------------|------------------|--------|
|