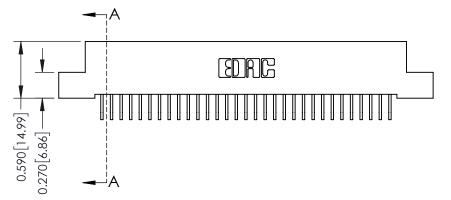

342 ENG MASTER DATE: OCT. 06/09 J.LEE NTS SHEET 1 OF 3

342 Assembly

THIS IS A C.A.D. GENERATED DRAWING DO NOT MAKE MANUAL REVISIONS TO MASTER. ISSUE NUMBER

ORIGINAL

1

| 342 / 392 Series Card Edge Connector<br>Contact Bend Detail |                                                                                                                                              | ACAD REFERENCE NO. 342 ENG MASTER |             |          |          |
|-------------------------------------------------------------|----------------------------------------------------------------------------------------------------------------------------------------------|-----------------------------------|-------------|----------|----------|
|                                                             |                                                                                                                                              | DRAWN:                            | J.LEE       | DATE: OC | T. 06/09 |
|                                                             |                                                                                                                                              | CHECKED:                          |             | DATE:    |          |
| EDAC INC                                                    | ARE THE PROPERTY OF EDAC INC.,AND —<br>SHALL NOT BE REPRODUCED,OR COPIED<br>OR USED AS THE BASIS FOR THE<br>MANUFACTURE OR SALE OF APPARATUS | SCALE:                            | NTS         | SHEET :  | 2 OF 3   |
| TORONTO, ONTARIO                                            |                                                                                                                                              | DRAWING                           | NUMBER      |          | ISSUE    |
| YOUR CONNECTION TO QUALITY & SERVICE                        |                                                                                                                                              | 3                                 | 42 Assembly |          | 1        |