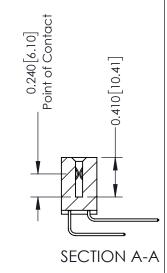

**Mounting Option** 

04-.156 (3.96) Dia. Mounting Holes

**Contact Detail** 

559-90 Degree Bend (Code 541 Contacts) .100 [2.54] Contact Spacing x .200 [5.08] Row Spacing

342 ENG MASTER DATE: OCT. 06/09 J.LEE NTS SHEET 1 OF 3

342 Assembly

THIS IS A C.A.D. GENERATED DRAWING DO NOT MAKE MANUAL REVISIONS TO MASTER. ISSUE NUMBER

ORIGINAL

1

| 342 / 392 Series Card Edge Connector<br>Contact Bend Detail |                                                                                                                                              | ACAD REFERENCE NO. 342 ENG MASTER |             |          |          |
|-------------------------------------------------------------|----------------------------------------------------------------------------------------------------------------------------------------------|-----------------------------------|-------------|----------|----------|
|                                                             |                                                                                                                                              | DRAWN:                            | J.LEE       | DATE: OC | T. 06/09 |
|                                                             |                                                                                                                                              | CHECKED:                          |             | DATE:    |          |
| EDAC INC                                                    | ARE THE PROPERTY OF EDAC INC.,AND —<br>SHALL NOT BE REPRODUCED,OR COPIED<br>OR USED AS THE BASIS FOR THE<br>MANUFACTURE OR SALE OF APPARATUS | SCALE:                            | NTS         | SHEET :  | 2 OF 3   |
| TORONTO, ONTARIO                                            |                                                                                                                                              | DRAWING                           | NUMBER      |          | ISSUE    |
| YOUR CONNECTION TO QUALITY & SERVICE                        |                                                                                                                                              | 3                                 | 42 Assembly |          | 1        |