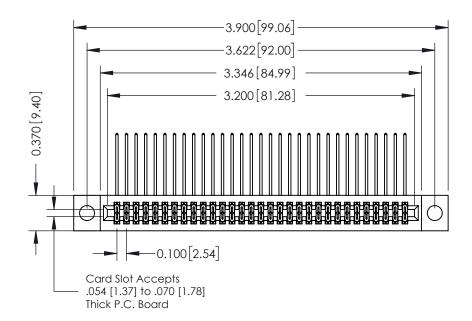

## **See Accompanying Pages for:**

- **Contact Bend Details**
- **Mounting Options**

| 342 / 392 Card Edge Connector |
|-------------------------------|
| Part Number: 392-062-559-204  |

YOUR CONNECTION TO QUALITY & SERVICE

342 ENG MASTER DATE: OCT. 06/09 J.LEE NTS SHEET 1 OF 3

342 Assembly

THIS IS A C.A.D. GENERATED DRAWING DO NOT MAKE MANUAL REVISIONS TO MASTER. ISSUE NUMBER

ORIGINAL

1

| 342 / 392 Series Card Edge Connector<br>Contact Bend Detail |                                                                                                                                              | ACAD REFERENCE NO. 342 ENG MASTER |             |          |          |
|-------------------------------------------------------------|----------------------------------------------------------------------------------------------------------------------------------------------|-----------------------------------|-------------|----------|----------|
|                                                             |                                                                                                                                              | DRAWN:                            | J.LEE       | DATE: OC | T. 06/09 |
|                                                             |                                                                                                                                              | CHECKED:                          |             | DATE:    |          |
| EDAC INC                                                    | ARE THE PROPERTY OF EDAC INC.,AND —<br>SHALL NOT BE REPRODUCED,OR COPIED<br>OR USED AS THE BASIS FOR THE<br>MANUFACTURE OR SALE OF APPARATUS | SCALE:                            | NTS         | SHEET :  | 2 OF 3   |
| TORONTO, ONTARIO                                            |                                                                                                                                              | DRAWING                           | NUMBER      |          | ISSUE    |
| YOUR CONNECTION TO QUALITY & SERVICE                        |                                                                                                                                              | 3                                 | 42 Assembly |          | 1        |