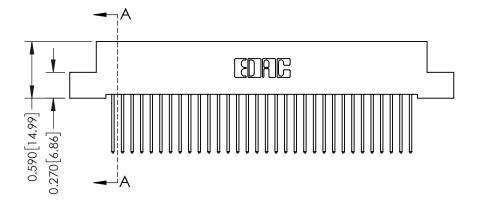

## **Contact Detail**

540-Wire Wrap .025 Sq.(0.64 Sq.) - Tail LG=.570(14.48) .100 [2.54] Contact Spacing x .200 [5.08] Row Spacing

THIS IS A C.A.D. GENERATED DRAWING

220E NOMBEK

ORIGINAL

## **See Accompanying Pages for:**

- Contact Bend Details
- Mounting Options

342 / 392 Card Edge Connector Part Number: 392-064-540-208

EDAC INC TORONTO, ONTARIO CANADA

YOUR CONNECTION TO QUALITY & SERVICE WITHOUT