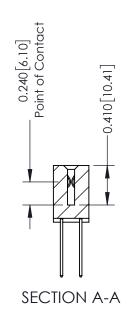

## **Contact Detail**

540-Wire Wrap .025 Sq.(0.64 Sq.) - Tail LG=.570(14.48) .100 [2.54] Contact Spacing x .200 [5.08] Row Spacing

THIS IS A C.A.D. GENERATED DRAWING

220E NOMBEK

ORIGINAL