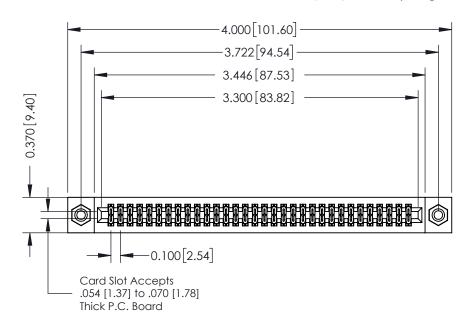

## **See Accompanying Pages for:**

- Contact Bend Details
- Mounting Options

342 / 392 Card Edge Connector Part Number: 392-064-540-208

EDAC INC TORONTO, ONTARIO CANADA

YOUR CONNECTION TO QUALITY & SERVICE WITHOUT

**Mounting Option** 

08-#4-40 Unified Threaded Inserts