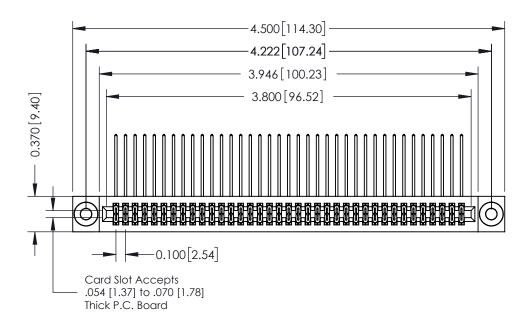

## **See Accompanying Pages for:**

- **Contact Bend Details**
- **Mounting Options**

342 / 392 Card Edge Connector Part Number: 392-074-559-203

YOUR CONNECTION TO QUALITY & SERVICE

342 ENG MASTER J.LEE DATE: OCT. 06/09 SHEET 1 OF 3

342 Assembly

THIS IS A C.A.D. GENERATED DRAWING DO NOT MAKE MANUAL REVISIONS TO MASTER. ISSUE NUMBER

ORIGINAL

1

| 342 / 392 Series Card Edge Connector<br>Contact Bend Detail |                                                                                                                                                                                                  | ACAD REFERENCE NO. 342 ENG MASTER |             |                  |        |
|-------------------------------------------------------------|--------------------------------------------------------------------------------------------------------------------------------------------------------------------------------------------------|-----------------------------------|-------------|------------------|--------|
|                                                             |                                                                                                                                                                                                  | DRAWN:                            | J.LEE       | DATE: OCT. 06/09 |        |
|                                                             |                                                                                                                                                                                                  | CHECKED:                          |             | DATE:            |        |
| TORONTO, ONTARIO                                            | THESE DRAWINGS AND SPECIFICATIONS ARE THE PROPERTY OF EDAC INC. AND SHALL NOT BE REPRODUCED, OR COPIED OR USED AS THE BASIS FOR THE MANUFACTURE OR SALE OF APPARATUS WITHOUT WRITTEN PERMISSION. | SCALE:                            | NTS         | SHEET :          | 2 OF 3 |
|                                                             |                                                                                                                                                                                                  | DRAWING                           | NUMBER      |                  | ISSUE  |
| YOUR CONNECTION TO QUALITY & SERVICE                        |                                                                                                                                                                                                  | 3                                 | 42 Assembly |                  | 1      |