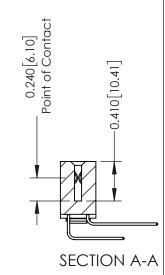

## **See Accompanying Pages for:**

- **Contact Bend Details**
- **Mounting Options**

342 / 392 Card Edge Connector Part Number: 392-074-559-203

YOUR CONNECTION TO QUALITY & SERVICE

342 ENG MASTER J.LEE DATE: OCT. 06/09 SHEET 1 OF 3

342 Assembly

THIS IS A C.A.D. GENERATED DRAWING DO NOT MAKE MANUAL REVISIONS TO MASTER. ISSUE NUMBER

ORIGINAL

1

| 342 / 392 Series Card Edge Connector<br>Contact Bend Detail |                                                                                                                                                                                                  | ACAD REFERENCE NO. 342 ENG MASTER |             |                  |        |
|-------------------------------------------------------------|--------------------------------------------------------------------------------------------------------------------------------------------------------------------------------------------------|-----------------------------------|-------------|------------------|--------|
|                                                             |                                                                                                                                                                                                  | DRAWN:                            | J.LEE       | DATE: OCT. 06/09 |        |
|                                                             |                                                                                                                                                                                                  | CHECKED:                          |             | DATE:            |        |
| TORONTO, ONTARIO                                            | THESE DRAWINGS AND SPECIFICATIONS ARE THE PROPERTY OF EDAC INC. AND SHALL NOT BE REPRODUCED, OR COPIED OR USED AS THE BASIS FOR THE MANUFACTURE OR SALE OF APPARATUS WITHOUT WRITTEN PERMISSION. | SCALE:                            | NTS         | SHEET :          | 2 OF 3 |
|                                                             |                                                                                                                                                                                                  | DRAWING                           | NUMBER      |                  | ISSUE  |
| YOUR CONNECTION TO QUALITY & SERVICE                        |                                                                                                                                                                                                  | 3                                 | 42 Assembly |                  | 1      |