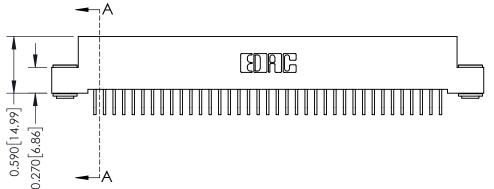

## **See Accompanying Pages for:**

- **Contact Bend Details**
- **Mounting Options**

342 / 392 Card Edge Connector Part Number: 392-074-559-203

YOUR CONNECTION TO QUALITY & SERVICE

342 ENG MASTER J.LEE DATE: OCT. 06/09 SHEET 1 OF 3

342 Assembly

THIS IS A C.A.D. GENERATED DRAWING DO NOT MAKE MANUAL REVISIONS TO MASTER. ISSUE NUMBER

ORIGINAL

1

| 342 / 392 Series Card Edge Connector<br>Contact Bend Detail |                                                                                                                                                                                                  | ACAD REFERENCE NO. 342 ENG MASTER |             |                  |        |
|-------------------------------------------------------------|--------------------------------------------------------------------------------------------------------------------------------------------------------------------------------------------------|-----------------------------------|-------------|------------------|--------|
|                                                             |                                                                                                                                                                                                  | DRAWN:                            | J.LEE       | DATE: OCT. 06/09 |        |
|                                                             |                                                                                                                                                                                                  | CHECKED:                          |             | DATE:            |        |
| TORONTO, ONTARIO                                            | THESE DRAWINGS AND SPECIFICATIONS ARE THE PROPERTY OF EDAC INC. AND SHALL NOT BE REPRODUCED, OR COPIED OR USED AS THE BASIS FOR THE MANUFACTURE OR SALE OF APPARATUS WITHOUT WRITTEN PERMISSION. | SCALE:                            | NTS         | SHEET :          | 2 OF 3 |
|                                                             |                                                                                                                                                                                                  | DRAWING                           | NUMBER      |                  | ISSUE  |
| YOUR CONNECTION TO QUALITY & SERVICE                        |                                                                                                                                                                                                  | 3                                 | 42 Assembly |                  | 1      |