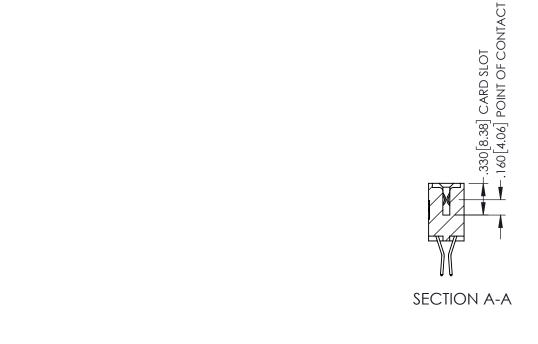

<u>Contact Dimensions:</u>
560-Extender Board Bend (Code 523 Contacts)
See Sheet 2 for Contact Code 555, 556, 558, 559, 560 Dimensions

1

- INSULATOR MATERIAL: THERMOPLASTIC PBT BLACK, UL 94V-0
- CONTACT MATERIAL; COPPER TIN ALLOY CONTACT PLATING: GOLD ON THE MATING AREA, TIN PLATING ON THE CONTACT TAILS, NICKEL UNDERPLATE