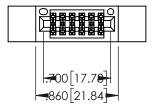

## 345/395 SERIES CARD EDGE CONNECTOR CONTACT CODE 555,556,558,559,560 DIMENSIONS

YOUR CONNECTION TO QUALITY & SERVICE

|   | ACAD REFERENCE NO. 345-ENG-MASTER |                  |  |  |  |  |  |
|---|-----------------------------------|------------------|--|--|--|--|--|
|   | DRAWN: R.STA.MONICA               | DATE:MAY.16/2017 |  |  |  |  |  |
| • | CHECKED:                          | DATE:            |  |  |  |  |  |
|   | SCALE: 1:1                        | SHEET 2 OF 2     |  |  |  |  |  |
| D | DRAWING NUMBER                    | ISSUE            |  |  |  |  |  |