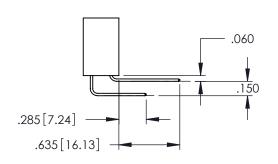

| DATE:   |        |
| COOO EDAC INC                      | THESE DRAWINGS AND SPECIFICATIONS                                                                | SCALE:         | 1:1                                                                    | SHEET 1 | 1 OF 2 |
| TORONTO, ONTARI                    | ARE THE PROPERTY OF EDAC INC.,AND SHALL NOT BE REPRODUCED,OR COPIED OR USED AS THE BASIS FOR THE | DRAWING NUMBER |                                                                        |         | ISSUE  |
| YOUR CONNECTION TO QUALITY & SERVI | MANUFACTURE OR SALE OF APPARATUS                                                                 | 345-ENG-MASTER |                                                                        |         | 1      |











## **Contact Code 558**

## Contact Code 559

## **Contact Code 560**

INSULATOR MATERIAL: THERMOPLASTIC POLYESTER, UL 94V-0 DAP MATERIAL AVAILABLE UPON REQUEST

CONTACT MATERIAL; COPPER ALLOY CONTACT PLATING: GOLD ON THE MATING AREA, TIN PLATING ON THE CONTACT TAILS, NICKEL UNDERPLATE

## 345/395 SERIES CARD EDGE CONNECTOR CONTACT CODE 555,556,558,559,560 DIMENSIONS

YOUR CONNECTION TO QUALITY & SERVICE

|   | ACAD REFERENCE NO. 345-ENG-MASTER |                  |  |  |  |  |  |
|---|-----------------------------------|------------------|--|--|--|--|--|
|   | DRAWN: R.STA.MONICA               | DATE:MAY.16/2017 |  |  |  |  |  |
| • | CHECKED:                          | DATE:            |  |  |  |  |  |
|   | SCALE: 1:1                        | SHEET 2 OF 2     |  |  |  |  |  |
| D | D