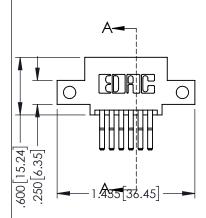

<u>Contact Dimensions:</u>
560-Extender Board Bend (Code 523 Contacts)
See Sheet 2 for Contact Code 555, 556, 558, 559, 560 Dimensions

1

- INSULATOR MATERIAL: THERMOPLASTIC PBT BLACK, UL 94V-0
- CONTACT MATERIAL; COPPER TIN ALLOY CONTACT PLATING: GOLD ON THE MATING AREA, TIN PLATING ON THE CONTACT TAILS, NICKEL UNDERPLATE