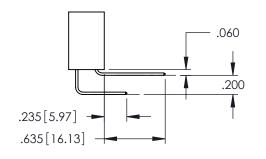

## **Contact Code 560**

INSULATOR MATERIAL: THERMOPLASTIC POLYESTER, UL 94V-0 DAP MATERIAL AVAILABLE UPON REQUEST

CONTACT MATERIAL; COPPER ALLOY CONTACT PLATING: GOLD ON THE MATING AREA, TIN PLATING ON THE CONTACT TAILS, NICKEL UNDERPLATE