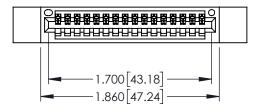

| 345/395 SERIES CARD EDGE CONNECTOR |
|------------------------------------|
| PART NUMBER: 395-016-525-112       |
| FART NUMBER. 373-010-323-112       |

| ACAD REFERENCE NO. 345-ENG-MASTER |                  |  |  |
|-----------------------------------|------------------|--|--|
| DRAWN: R.STA.MONICA               | DATE:MAY.16/2017 |  |  |
| CHECKED:                          | DATE:            |  |  |
| SCALE: 1:1                        | SHEET 1 OF 2     |  |  |
| DRAWING NUMBER                    | ISSUE            |  |  |
| 345-ENG-MASTER                    | 1                |  |  |