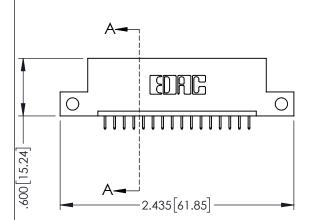

| 345/395 SERIES CARD EDGE CONNECTOR |
|------------------------------------|
| PART NUMBER: 395-016-525-112       |
| FART NUMBER. 373-010-323-112       |

| ACAD REFERENCE NO. 345-ENG-MASTER |                  |  |  |
|-----------------------------------|------------------|--|--|
| DRAWN: R.STA.MONICA               | DATE:MAY.16/2017 |  |  |
| CHECKED:                          | DATE:            |  |  |
| SCALE: 1:1                        | SHEET 1 OF 2     |  |  |
| DRAWING NUMBER                    | ISSUE            |  |  |
| 345-ENG-MASTER                    | 1                |  |  |