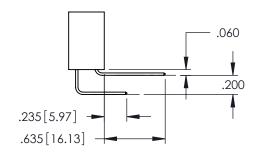

Contact Dimensions: 558-90 Degree Bend (Code 541 Contacts) See Sheet 2 for Contact Code 555, 556, 558, 559, 560 Dimensions

THIS IS A C.A.D. GENERATED DRAWING

DO NOT MAKE MANUAL REVISIONS TO MASTE

330E NUMBER

.330[8.38] CARD SLOT

SECTION A-A

**Contact Code 558** 

Contact Code 559

**Contact Code 560** 

INSULATOR MATERIAL: THERMOPLASTIC POLYESTER, UL 94V-0 DAP MATERIAL AVAILABLE UPON REQUEST

CONTACT MATERIAL; COPPER ALLOY CONTACT PLATING: GOLD ON THE MATING AREA, TIN PLATING ON THE CONTACT TAILS, NICKEL UNDERPLATE