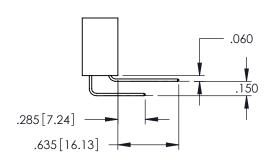

Contact Dimensions: 558-90 Degree Bend (Code 541 Contacts) See Sheet 2 for Contact Code 555, 556, 558, 559, 560 Dimensions

THIS IS A C.A.D. GENERATED DRAWING

DO NOT MAKE MANUAL REVISIONS TO MASTE

330E NUMBER

.330[8.38] CARD SLOT

SECTION A-A

**Contact Code 558** 

Contact Code 559

**Contact Code 560** 

INSULATOR MATERIAL: THERMOPLASTIC POLYESTER, UL 94V-0 DAP MATERIAL AVAILABLE UPON REQUEST

CONTACT MATERIAL; COPPER ALLOY CONTACT PLATING: GOLD ON THE MATING AREA, TIN PLATING ON THE CONTACT TAILS, NICKEL UNDERPLATE