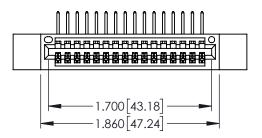

ORIGINAL

1

INSULATOR MATERIAL: THERMOPLASTIC PBT BLACK, UL 94V-0

 CONTACT MATERIAL; COPPER TIN ALLOY
 CONTACT PLATING: GOLD ON THE MATING AREA, TIN PLATING ON THE CONTACT TAILS, NICKEL UNDERPLATE

| 345/395 SERIES CARD EDGE CONNECTOR |
|------------------------------------|
| PART NUMBER: 395-016-558-612       |