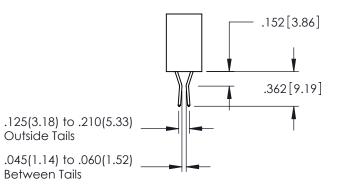

Contact Dimensions: 558-90 Degree Bend (Code 541 Contacts) See Sheet 2 for Contact Code 555, 556, 558, 559, 560 Dimensions

THIS IS A C.A.D. GENERATED DRAWING

DO NOT MAKE MANUAL REVISIONS TO MASTE

330E NUMBER

.330[8.38] CARD SLOT

SECTION A-A

**Contact Code 558** 

Contact Code 559

**Contact Code 560** 

INSULATOR MATERIAL: THERMOPLASTIC POLYESTER, UL 94V-0 DAP MATERIAL AVAILABLE UPON REQUEST

CONTACT MATERIAL; COPPER ALLOY CONTACT PLATING: GOLD ON THE MATING AREA, TIN PLATING ON THE CONTACT TAILS, NICKEL UNDERPLATE