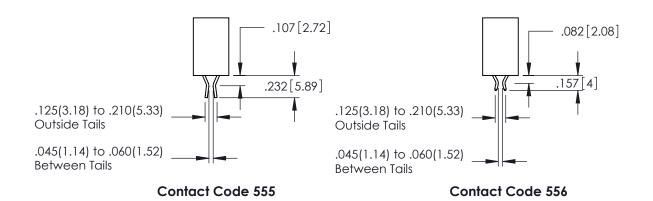

.330[8.38] CARD SLOT

SECTION A-A

**Contact Code 558** 

Contact Code 559

**Contact Code 560** 

INSULATOR MATERIAL: THERMOPLASTIC POLYESTER, UL 94V-0 DAP MATERIAL AVAILABLE UPON REQUEST

CONTACT MATERIAL; COPPER ALLOY CONTACT PLATING: GOLD ON THE MATING AREA, TIN PLATING ON THE CONTACT TAILS, NICKEL UNDERPLATE

345/395 SERIES CARD EDGE CONNECTOR CONTACT CODE 555,556,558,559,560 DIMENSIONS

YOUR CONNECTION TO QUALITY & SERVICE

ACAD REFERENCE NO. 345-ENG-MASTER DATE:MAY.16/2017 DRAWN: R.STA.MONICA 1:1 SHEET 2 OF 2