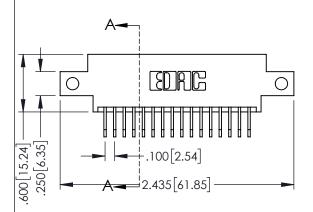

Contact Dimensions: 558-90 Degree Bend (Code 541 Contacts) See Sheet 2 for Contact Code 555, 556, 558, 559, 560 Dimensions

THIS IS A C.A.D. GENERATED DRAWING

DO NOT MAKE MANUAL REVISIONS TO MASTE

330E NUMBER

ORIGINAL

1

INSULATOR MATERIAL: THERMOPLASTIC PBT BLACK, UL 94V-0

 CONTACT MATERIAL; COPPER TIN ALLOY
 CONTACT PLATING: GOLD ON THE MATING AREA, TIN PLATING ON THE CONTACT TAILS, NICKEL UNDERPLATE

| 345/395 SERIES CARD EDGE CONNECTOR |
|------------------------------------|
| PART NUMBER: 395-016-558-612       |

| ACAD REFERENCE NO. 345-ENG-MASTER |                  |  |
|-----------------------------------|------------------|--|
| DRAWN: R.STA.MONICA               | DATE:MAY.16/2017 |  |
| CHECKED:                          | DATE:            |  |
| SCALE: 1:1                        | SHEET 1 OF 2     |  |
| DRAWING NUMBER                    | ISSUE            |  |
| 345-ENG-MASTER                    | 1 1              |  |