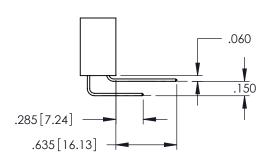

160 [4.06] POINT OF CONTACT .330[8.38] CARD SLOT

**SECTION A-A** ACAD REFERENCE NO. 345-ENG-MASTER

**Contact Code 558** 

Contact Code 559

**Contact Code 560** 

INSULATOR MATERIAL: THERMOPLASTIC POLYESTER, UL 94V-0

## 345/395 SERIES CARD EDGE CONNECTOR CONTACT CODE 555,556,558,559,560 DIMENSIONS

YOUR CONNECTION TO QUALITY & SERVICE

|   | ACAD REFERENCE NO   | . 345-ENG-MASTER         |
|---|---------------------|--------------------------|
|   | DRAWN: R.STA.MONICA | DATE: <b>MAY.16/2017</b> |
|   | CHECKED:            | DATE:                    |
|   | SCALE: 1:1          | SHEET 2 OF 2             |
| D | DRAWING NUMBER      | ISSUE                    |