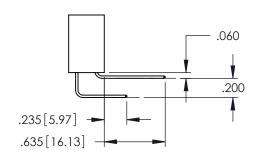

160 [4.06] POINT OF CONTACT .330[8.38] CARD SLOT

**SECTION A-A** ACAD REFERENCE NO. 345-ENG-MASTER

**Contact Code 558** 

Contact Code 559

**Contact Code 560** 

INSULATOR MATERIAL: THERMOPLASTIC POLYESTER, UL 94V-0

## 345/395 SERIES CARD EDGE CONNECTOR CONTACT CODE 555,556,558,559,560 DIMENSIONS

YOUR CONNECTION TO QUALITY & SERVICE

|   | ACAD REFERENCE NO   | . 345-ENG-MASTER         |
|---|---------------------|--------------------------|
|   | DRAWN: R.STA.MONICA | DATE: <b>MAY.16/2017</b> |
|   | CHECKED:            | DATE:                    |
|   | SCALE: 1:1          | SHEET 2 OF 2             |
| D | DRAWING NUMBER      | ISSUE                    |