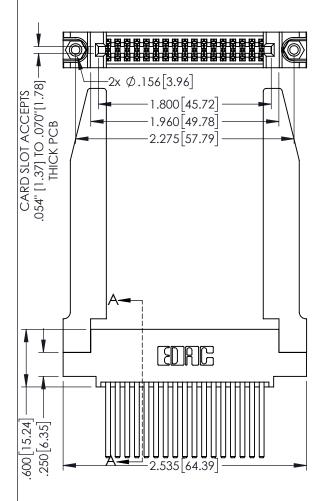

| 345/395 SERIES CARD EDGE CONNECTOR |
|------------------------------------|
| PART NUMBER: 395-034-544-578       |

YOUR CONNECTION TO QUALITY & SERVICE WITHOUT WRITTEN PERMISSION.

| ONNECTOR<br>8                                                     | DRAWN: R.STA.MONICA |     | DATE:MAY.16/2017 |        |
|-------------------------------------------------------------------|---------------------|-----|------------------|--------|
| 0                                                                 | CHECKED:            |     | DATE:            |        |
| THESE DRAWINGS AND SPECIFICATIONS ARE THE PROPERTY OF EDAC INCAND | SCALE:              | 1:1 | SHEET '          | 1 OF 2 |
| SHALL NOT BE REPRODUCED,OR COPIED OR USED AS THE BASIS FOR THE    | DRAWING NUMBER      |     |                  | ISSUE  |
| MANUFACTURE OR SALE OF APPARATUS                                  | 345-ENG-MASTER      |     | 1                |        |