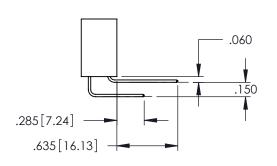

<u>Contact Dimensions:</u>
525-P.C. Tail .018 Sq.(0.46 Sq.) - Tail LG=.150(3.81)
.100 (2.54) Contact Spacing x .200 (5.08) Row Spacing

1

.160[4.06] POINT OF CONTACT CARD SLOT .330[8.38] **SECTION A-A** 

.107 [2.72] .082 [2.08] .157 [4] .232 [5.89] .125(3.18) to .210(5.33) .125(3.18) to .210(5.33) Outside Tails Outside Tails .045(1.14) to .060(1.52) .045(1.14) to .060(1.52) Between Tails Between Tails **Contact Code 555 Contact Code 556** 