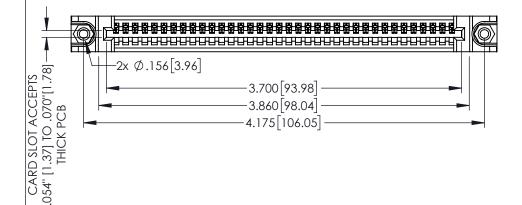

INSULATOR MATERIAL: THERMOPLASTIC PBT BLACK, UL 94V-0

CONTACT MATERIAL; COPPER TIN ALLOY CONTACT PLATING: GOLD ON THE MATING AREA, TIN PLATING ON THE CONTACT TAILS, NICKEL UNDERPLATE

| 345/395 SERIES CARD EDGE CONNECTOR |
|------------------------------------|
| PART NUMBER: 395-036-525-488       |

YOUR CONNECTION TO QUALITY & SERVICE

| ACAD REFERENCE NO. 345-ENG-MASTER |                  |  |  |
|-----------------------------------|------------------|--|--|
| DRAWN: R.STA.MONICA               | DATE:MAY.16/2017 |  |  |
| CHECKED:                          | DATE:            |  |  |
| SCALE: 1:1                        | SHEET 1 OF 2     |  |  |
| DRAWING NUMBER                    | ISSUE            |  |  |
| 345-ENG-MASTER                    | 1                |  |  |