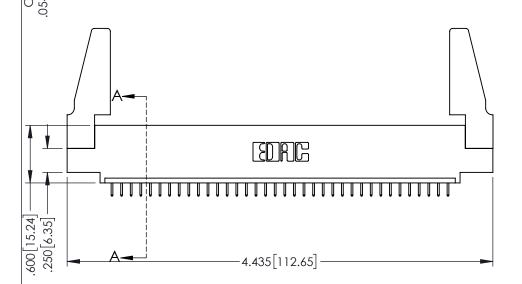

INSULATOR MATERIAL: THERMOPLASTIC PBT BLACK, UL 94V-0

CONTACT MATERIAL; COPPER TIN ALLOY CONTACT PLATING: GOLD ON THE MATING AREA, TIN PLATING ON THE CONTACT TAILS, NICKEL UNDERPLATE

| 345/395 SERIES CARD EDGE CONNECTOR |
|------------------------------------|
| PART NUMBER: 395-036-525-488       |

YOUR CONNECTION TO QUALITY & SERVICE

| ACAD REFERENCE NO. 345-ENG-MASTER |                  |  |  |
|-----------------------------------|------------------|--|--|
| DRAWN: R.STA.MONICA               | DATE:MAY.16/2017 |  |  |
| CHECKED:                          | DATE:            |  |  |
| SCALE: 1:1                        | SHEET 1 OF 2     |  |  |
| DRAWING NUMBER                    | ISSUE            |  |  |
| 345-ENG-MASTER                    | 1                |  |  |