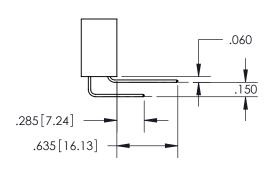

THIS IS A C.A.D. GENERATED DRAWING DO NOT MAKE MANUAL REVISIONS TO MASTER.

ISSUE NUMBER ORIGINAL

.160 4.06 POINT OF CONTACT .330[8.38] -.370[9.4] **CARD SLOT** 

## SECTION A-A

<u>Contact Dimensions:</u> 520-P.C. Tail .030x.018(0.76x0.46) - Tail LG=.175(4.45) .100 (2.54) Contact Spacing x .200 (5.08) Row Spacing

INSULATOR MATERIAL: THERMOPLASTIC PBT, UL 94V-0 CONTACT MATERIAL; COPPER TIN ALLOY CONTACT PLATING: GOLD ON THE MATING AREA, TIN PLATING ON THE CONTACT TAILS, NICKEL UNDERPLATE