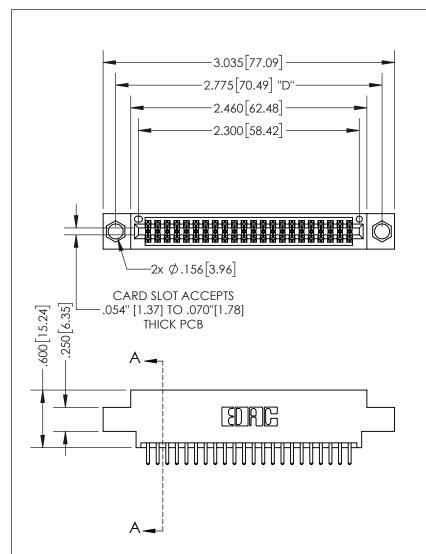

THIS IS A C.A.D. GENERATED DRAWING DO NOT MAKE MANUAL REVISIONS TO MASTER.

ISSUE NUMBER ORIGINAL

.160 4.06 POINT OF CONTACT .330[8.38] -.370[9.4] **CARD SLOT** 

## SECTION A-A

<u>Contact Dimensions:</u> 520-P.C. Tail .030x.018(0.76x0.46) - Tail LG=.175(4.45) .100 (2.54) Contact Spacing x .200 (5.08) Row Spacing

INSULATOR MATERIAL: THERMOPLASTIC PBT, UL 94V-0 CONTACT MATERIAL; COPPER TIN ALLOY CONTACT PLATING: GOLD ON THE MATING AREA, TIN PLATING ON THE CONTACT TAILS, NICKEL UNDERPLATE

345/395 SERIES CARD EDGE CONNECTOR PART NUMBER: 395-044-520-804

YOUR CONNECTION TO QUALITY & SERVICE

**EDAC INC** TORONTO, ONTARIO CANADA

THESE DRAWINGS AND SPECIFICATIONS ARE THE PROPERTY OF EDAC INC.,AND SHALL NOT BE REPRODUCED, OR COPIED OR USED AS THE BASIS FOR THE MANUFACTURE OR SALE OF APPARATUS WITHOUT WRITTEN PERMISSION.