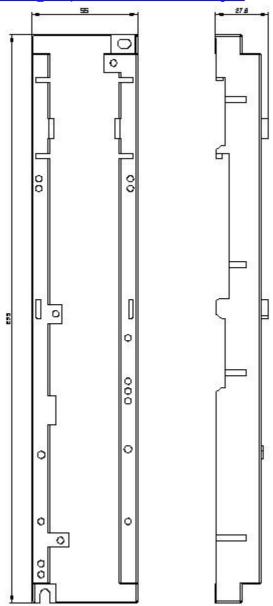

| General technical data             |                           |    |                                                              |                   |
|------------------------------------|---------------------------|----|--------------------------------------------------------------|-------------------|
| product brand name                 |                           |    | SIRIUS                                                       |                   |
| product designation                |                           |    | mounting rail adapter                                        |                   |
| design of the product              |                           |    | for mechanical mounting of circuit breaker and contactor     |                   |
| size of the circuit-breaker        |                           |    | S2                                                           |                   |
| size of contactor                  |                           |    | S2                                                           |                   |
| Installation/ mounting/ dimensions |                           |    |                                                              |                   |
| fastening method                   |                           |    | screw and snap-on mounting onto 35 mm standard mounting rail |                   |
| width                              |                           | mm | 55                                                           |                   |
| height                             |                           | mm | 295                                                          |                   |
| depth                              |                           | mm | 27.8                                                         |                   |
| Certificates/ approvals            |                           |    |                                                              |                   |
| certificate of suitability         |                           |    | CE / UL                                                      |                   |
| General Product Approval           | Declaration of Conformity |    |                                                              | Shipping Approval |