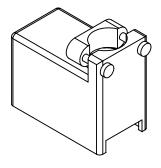

THIS SERIES FULLY CONFORMS TO THE **EUROPEAN UNION DIRECTIVES 2011/65/EC** RoHS COMPLIANCY.

MATERIAL:

POLYCARBONATE, GREEN IN COLOR.

| 516 SERIES COVER ASSEMBLY |
|---------------------------|
| PART NUMBER: 516-230-220  |