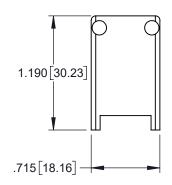

TOLERANCE UNLESS OTHERWISE THIS IS A C.A.D. GENERATED DRAWING SPECIFIED IN MM:

GENERAL ±0.02 [0.5]

DO NOT MAKE MANUAL REVISIONS TO MASTER.

ISSUE NUMBER ORIGINAL 2

**ORDERING CODE:** 516-230-220 Series: -Cover Sub-Assembly: Cover Size: SIZE 20

THIS SERIES FULLY CONFORMS TO THE **EUROPEAN UNION DIRECTIVES 2011/65/EC** RoHS COMPLIANCY.

MATERIAL:

POLYCARBONATE, GREEN IN COLOR.

| 516 SERIES COVER ASSEMBLY |
|---------------------------|
| PART NUMBER: 516-230-220  |