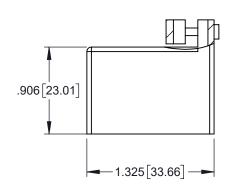

TOLERANCE UNLESS OTHERWISE THIS IS A C.A.D. GENERATED DRAWING SPECIFIED IN MM:

GENERAL ±0.02 [0.5]

DO NOT MAKE MANUAL REVISIONS TO MASTER.

ISSUE NUMBER ORIGINAL 2

**ORDERING CODE:** 516-230-220 Series: -Cover Sub-Assembly: Cover Size: SIZE 20

THIS SERIES FULLY CONFORMS TO THE **EUROPEAN UNION DIRECTIVES 2011/65/EC** RoHS COMPLIANCY.

MATERIAL:

POLYCARBONATE, GREEN IN COLOR.

| 516 SERIES COVER ASSEMBLY |
|---------------------------|
| PART NUMBER: 516-230-220  |