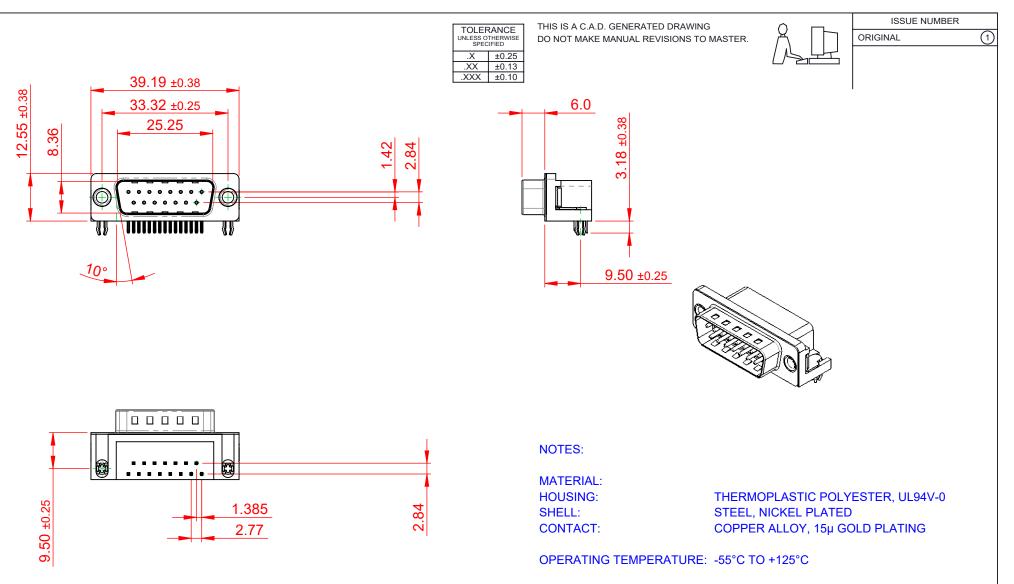

**CURRENT RATING:** CONTACT RESISTANCE: **INSULATOR RESISTANCE:** DIELECTRIC

**3A PER CONTACT** 25mΩ MAX. 5000MΩ min.

WITHSTANDING VOLTAGE: 1000V AC rms

| OR                                                                                                                                | SW REFERENCE NO.: 621 ASSEMBLY |                       |     |
|-----------------------------------------------------------------------------------------------------------------------------------|--------------------------------|-----------------------|-----|
|                                                                                                                                   | DRAWN: C.B                     | DATE: AUG. 01/20      | )18 |
|                                                                                                                                   | CHECKED:                       | DATE:                 |     |
| SS AND SPECIFICATIONS<br>RTY OF EDAC INC.,AND<br>EPRODUCED,OR COPIED<br>E BASIS FOR THE<br>OR SALE OF APPARATUS<br>EN PERMISSION. | SCALE: 1:1                     | SHEET 1 OF            | 1   |
|                                                                                                                                   | DRAWING NUMBER: 621-015-3      | 621-015-368-551 ISSUE |     |
|                                                                                                                                   | PART NUMBER: 621-015-3         | 368-551               | 1   |

## 621 SERIES D-SUB CONNECT

THIS SERIES FULLY CONFORMS TO THE EUROPEAN UNION DIRECTIVES 2011/65/EU FOR RoHS COMPLIANCY.

J

COMPLIANT

THESE DRAWING EDAC INC ARE THE PROPER SHALL NOT BE RE TORONTO, ONTARIO OR USED AS THE CANADA MANUFACTURE C WITHOUT WRITTE