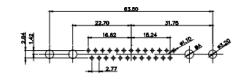

21W1 Male/Female

16.52 23.53 15.24 31 64

627-13W6624-2NB

627-13W6624-2NB

SHEET 3

OF 4

ISSUE

1