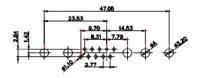

5W5 Female

47.0/

23.53

5110 53F

|  | SW REFERENCE NO.: 627 C | OMBO ASSEMBLY      |
|--|-------------------------|--------------------|
|  | DRAWN: C.B              | DATE: JAN. 01/2019 |
|  | CHECKED:                | DATE:              |

23.53

25W3 Male

36W4 Male

47.02 23.53 14.51 9,70 7.79 경영

.X ±0.25 .XX

±0.13 .XXX ±0.05

9W4 Female

13W3 Female