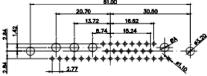

SCALE: N.T.S

PART NUMBER:

DRAWING NUMBER:

THIS IS A C.A.D. GENERATED DRAWING TOLERANCE UNLESS OTHERWISE SPECIFIED DO NOT MAKE MANUAL REVISIONS TO MASTER.

25W3 Female

36W4 Female

9W4 Male

47.00

23.53

25W3 Male

36W4 Male

47.02 23.53 14.51 9,70 7.79 경영

.X ±0.25 .XX

±0.13 .XXX ±0.05

9W4 Female

13W3 Female