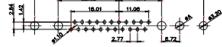

13W3 Male

3 3

30.50 20.70 16.62 13.72 2.77

13W6 Male

43W2 Male

13W6 Female

17W5 Female

43W2 Female

47W1 Female

17W5 Male

COMPLIANT

47W1 Male

31.76 2.77

|                                                                                                   |             |                                                                                                                                                                                                                | SW REFERENCE NO.: 627 COMBO ASSEMBLY |            |       |
|---------------------------------------------------------------------------------------------------|-------------|----------------------------------------------------------------------------------------------------------------------------------------------------------------------------------------------------------------|--------------------------------------|------------|-------|
| 1                                                                                                 | COMBINATION | DRAWN: C.B                                                                                                                                                                                                     | DATE: JAN. 01/20                     | J19        |       |
|                                                                                                   |             |                                                                                                                                                                                                                | CHECKED:                             | DATE:      |       |
| THIS SERIES FULLY CONFORMS TO<br>THE EUROPEAN UNION DIRECTIVES<br>2011/65/EU FOR RoHS COMPLIANCY. | EDAC INC    | THESE DRAWINGS AND SPECIFICATIONS<br>ARE THE PROPERTY OF EDAC INC.,AND<br>SHALL NOT BE REPRODUCED,OR COPIED<br>OR USED AS THE BASIS FOR THE<br>MANUFACTURE OR SALE OF APPARATUS<br>WITHOUT WRITTEN PERMISSION. | SCALE: N.T.S                         | SHEET 4 OF | 4     |
|                                                                                                   |             |                                                                                                                                                                                                                | DRAWING NUMBER: 627-13W              | V6624-2NB  | ISSUE |
|                                                                                                   |             |                                                                                                                                                                                                                | PART NUMBER: 627-13W                 | V6624-2NB  | 1     |