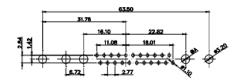

13W3 Male

3 3

30.50 20.70 16.62 13.72 2.77

13W6 Male

43W2 Male

13W6 Female

17W5 Female

43W2 Female

47W1 Female

17W5 Male

COMPLIANT

47W1 Male

31.76 2.77

|                                                                                                   |             |                                                                                                                                                                                                                | SW REFERENCE NO.: 627 COMBO ASSEMBLY |            |       |
|---------------------------------------------------------------------------------------------------|-------------|----------------------------------------------------------------------------------------------------------------------------------------------------------------------------------------------------------------|--------------------------------------|------------|-------|
| 1                                                                                                 | COMBINATION | DRAWN: C.B                                                                                                                                                                                                     | DATE: JAN. 01/20                     | J19        |       |
|                                                                                                   |             |                                                                                                                                                                                                                | CHECKED:                             | DATE:      |       |
| THIS SERIES FULLY CONFORMS TO<br>THE EUROPEAN UNION DIRECTIVES<br>2011/65/EU FOR RoHS COMPLIANCY. | EDAC INC    | THESE DRAWINGS AND SPECIFICATIONS<br>ARE THE PROPERTY OF EDAC INC.,AND<br>SHALL NOT BE REPRODUCED,OR COPIED<br>OR USED AS THE BASIS FOR THE<br>MANUFACTURE OR SALE OF APPARATUS<br>WITHOUT WRITTEN PERMISSION. | SCALE: N.T.S                         | SHEET 4 OF | 4     |
|                                                                                                   |             |                                                                                                                                                                                                                | DRAWING NUMBER: 627-13W              | V6624-2NB  | ISSUE |
|                                                                                                   |             |                                                                                                                                                                                                                | PART NUMBER: 627-13W                 | V6624-2NB  | 1     |