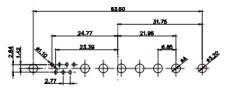

SCALE: N.T.S

PART NUMBER:

DRAWING NUMBER:

THIS IS A C.A.D. GENERATED DRAWING TOLERANCE UNLESS OTHERWISE SPECIFIED DO NOT MAKE MANUAL REVISIONS TO MASTER.

25W3 Female

36W4 Female

9W4 Male

47.00

23.53

25W3 Male

36W4 Male

47.02 23.53 14.51 9,70 7.79 경영

.X ±0.25 .XX

±0.13 .XXX ±0.05

9W4 Female

13W3 Female