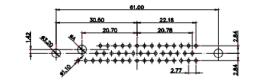

13W3 Male

3 3

30.50 20.70 16.62 13.72 2.77

13W6 Male

43W2 Male

13W6 Female

17W5 Female

43W2 Female