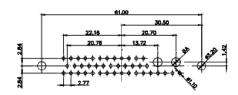

13W3 Male

3 3

30.50 20.70 16.62 13.72 2.77

13W6 Male

43W2 Male

13W6 Female

17W5 Female

43W2 Female

47W1 Female

17W5 Male

COMPLIANT

47W1 Male

31.76 2.77

|                                                                                                   |             |                                                                                                                                                                                                                | SW REFERENCE NO.: 627 COMBO ASSEMBLY |            |       |
|---------------------------------------------------------------------------------------------------|-------------|----------------------------------------------------------------------------------------------------------------------------------------------------------------------------------------------------------------|--------------------------------------|------------|-------|
| 1                                                                                                 | COMBINATION | DRAWN: C.B                                                                                                                                                                                                     | DATE: JAN. 01/20                     | J19        |       |
|                                                                                                   |             |                                                                                                                                                                                                                | CHECKED:                             | DATE:      |       |
| THIS SERIES FULLY CONFORMS TO<br>THE EUROPEAN UNION DIRECTIVES<br>2011/65/EU FOR RoHS COMPLIANCY. | EDAC INC    | THESE DRAWINGS AND SPECIFICATIONS<br>ARE THE PROPERTY OF EDAC INC.,AND<br>SHALL NOT BE REPRODUCED,OR COPIED<br>OR USED AS THE BASIS FOR THE<br>MANUFACTURE OR SALE OF APPARATUS<br>WITHOUT WRITTEN PERMISSION. | SCALE: N.T.S                         | SHEET 4 OF | 4     |
|                                                                                                   |             |                                                                                                                                                                                                                | DRAWING NUMBER: 627-13W              | V6624-2NB  | ISSUE |
|                                                                                                   |             |                                                                                                                                                                                                                | PART NUMBER: 627-13W                 | V6624-2NB  | 1     |