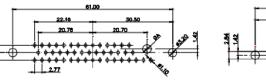

47W1 Female

17W5 Male

COMPLIANT

47W1 Male

31.76 2.77

|                                                                                                   |             |                                                                                                                                                                                                                | SW REFERENCE NO.: 627 COMBO ASSEMBLY |            |       |
|---------------------------------------------------------------------------------------------------|-------------|----------------------------------------------------------------------------------------------------------------------------------------------------------------------------------------------------------------|--------------------------------------|------------|-------|
| 1                                                                                                 | COMBINATION | DRAWN: C.B                                                                                                                                                                                                     | DATE: JAN. 01/20                     | J19        |       |
|                                                                                                   |             |                                                                                                                                                                                                                | CHECKED:                             | DATE:      |       |
| THIS SERIES FULLY CONFORMS TO<br>THE EUROPEAN UNION DIRECTIVES<br>2011/65/EU FOR RoHS COMPLIANCY. | EDAC INC    | THESE DRAWINGS AND SPECIFICATIONS<br>ARE THE PROPERTY OF EDAC INC.,AND<br>SHALL NOT BE REPRODUCED,OR COPIED<br>OR USED AS THE BASIS FOR THE<br>MANUFACTURE OR SALE OF APPARATUS<br>WITHOUT WRITTEN PERMISSION. | SCALE: N.T.S                         | SHEET 4 OF | 4     |
|                                                                                                   |             |                                                                                                                                                                                                                | DRAWING NUMBER: 627-13W              | V6624-2NB  | ISSUE |
|                                                                                                   |             |                                                                                                                                                                                                                | PART NUMBER: 627-13W                 | V6624-2NB  | 1     |