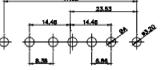

13W3 Male

3 3

30.50 20.70 16.62 13.72 2.77

13W6 Male

43W2 Male

13W6 Female

17W5 Female

43W2 Female