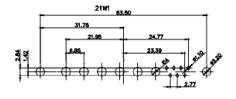

21W1 Male/Female

16.52 23.53 15.24 31 64

627-13W6624-2NB

627-13W6624-2NB

SHEET 3

OF 4

ISSUE

1

63.50

31.75

22.03

| EDAGE EDAC INC<br>TORONTO, ONTARIO<br>CANADA |                  |
|----------------------------------------------|------------------|
|                                              | EDAC INC         |
| CANADA                                       | TORONTO, ONTARIO |
|                                              | CANADA           |