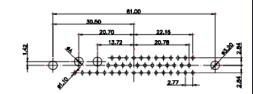

13W3 Male

3 3

30.50 20.70 16.62 13.72 2.77

13W6 Male

43W2 Male

13W6 Female

17W5 Female

43W2 Female

47W1 Female

17W5 Male

COMPLIANT

47W1 Male

31.76 2.77

|                                                                                                   |             |                                                                                                                                                                                                                | SW REFERENCE NO.: 627 COMBO ASSEMBLY |            |       |
|---------------------------------------------------------------------------------------------------|-------------|----------------------------------------------------------------------------------------------------------------------------------------------------------------------------------------------------------------|--------------------------------------|------------|-------|
| 1                                                                                                 | COMBINATION | DRAWN: C.B                                                                                                                                                                                                     | DATE: JAN. 01/20                     | J19        |       |
|                                                                                                   |             |                                                                                                                                                                                                                | CHECKED:                             | DATE:      |       |
| THIS SERIES FULLY CONFORMS TO<br>THE EUROPEAN UNION DIRECTIVES<br>2011/65/EU FOR RoHS COMPLIANCY. | EDAC INC    | THESE DRAWINGS AND SPECIFICATIONS<br>ARE THE PROPERTY OF EDAC INC.,AND<br>SHALL NOT BE REPRODUCED,OR COPIED<br>OR USED AS THE BASIS FOR THE<br>MANUFACTURE OR SALE OF APPARATUS<br>WITHOUT WRITTEN PERMISSION. | SCALE: N.T.S                         | SHEET 4 OF | 4     |
|                                                                                                   |             |                                                                                                                                                                                                                | DRAWING NUMBER: 627-13W              | V6624-2NB  | ISSUE |
|                                                                                                   |             |                                                                                                                                                                                                                | PART NUMBER: 627-13W                 | V6624-2NB  | 1     |