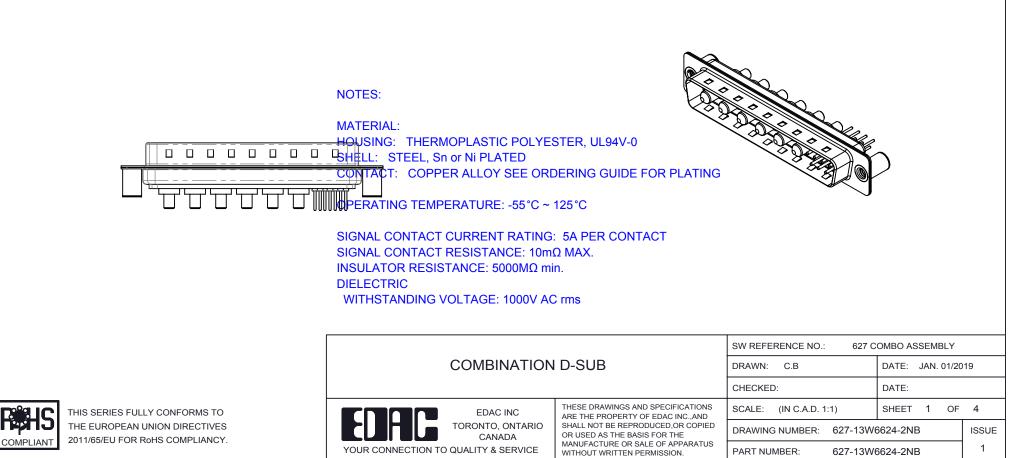

THIS IS A C.A.D. GENERATED DRAWING DO NOT MAKE MANUAL REVISIONS TO MASTER.

| 0 Г |  |
|-----|--|
|     |  |
|     |  |
|     |  |



6.10







THIS IS A C.A.D. GENERATED DRAWING TOLERANCE UNLESS OTHERWISE SPECIFIED DO NOT MAKE MANUAL REVISIONS TO MASTER. .X ±0.25 .XX ±0.13 .XXX ±0.05



2W2 / 2WK2

5W5 Male

3W3 / 3WK3

8W8 Male



7W2 Male/Female





(1)

21W4 Male/Female



27W2 Male/Female



21W1 Male/Female

16.52 23.53 15.24 31 64

627-13W6624-2NB

627-13W6624-2NB

SHEET 3

OF 4

ISSUE

1

|