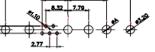

13W3 Male

3 3

30.50 20.70 16.62 13.72 2.77

13W6 Male

43W2 Male

13W6 Female

17W5 Female

43W2 Female