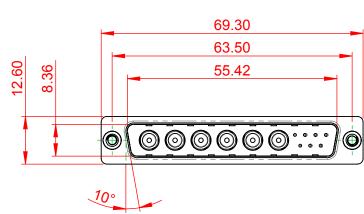

THIS IS A C.A.D. GENERATED DRAWING DO NOT MAKE MANUAL REVISIONS TO MASTER.

| 0 Г |  |
|-----|--|
|     |  |
|     |  |
|     |  |



6.10







THIS IS A C.A.D. GENERATED DRAWING TOLERANCE UNLESS OTHERWISE SPECIFIED DO NOT MAKE MANUAL REVISIONS TO MASTER. .X ±0.25 .XX ±0.13 .XXX ±0.05



2W2 / 2WK2

5W5 Male

3W3 / 3WK3

8W8 Male



7W2 Male/Female





(1)

21W4 Male/Female



27W2 Male/Female



21W1 Male/Female

16.52 23.53 15.24 31 64

627-13W6624-2NB

627-13W6624-2NB

SHEET 3

OF 4

ISSUE

1

|