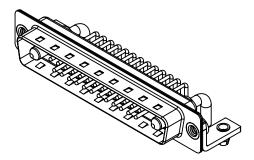

1000V AC rms

|  | COMBINATION D-SUB                    |                                                                        | SW REFERENCE NO.: 629 COMBO ASSEMBLY |                  |       |  |
|--|--------------------------------------|------------------------------------------------------------------------|--------------------------------------|------------------|-------|--|
|  |                                      |                                                                        | DRAWN: C.B                           | DATE: JAN. 01/20 | 19    |  |
|  |                                      |                                                                        | CHECKED:                             | DATE:            |       |  |
|  | EDAC INC                             | THESE DRAWINGS AND SPECIFICATIONS<br>ARE THE PROPERTY OF EDAC INC.,AND | SCALE: (IN C.A.D. 1:1)               | SHEET 1 OF       | 2     |  |
|  | TORONTO, ONTARIO<br>CANADA           | OR USED AS THE BASIS FOR THE<br>MANUFACTURE OR SALE OF APPARATUS       | DRAWING NUMBER: 629-27W              | 2640-2TB         | ISSUE |  |
|  | YOUR CONNECTION TO QUALITY & SERVICE |                                                                        | PART NUMBER: 629-27W                 | 2640-2TB         | 1     |  |