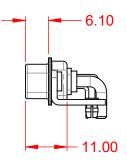

1000V AC rms

|  | COMBINATION D-SUB                    |                                                                        | SW REFERENCE NO.: 629 COMBO ASSEMBLY |                  |       |  |
|--|--------------------------------------|------------------------------------------------------------------------|--------------------------------------|------------------|-------|--|
|  |                                      |                                                                        | DRAWN: C.B                           | DATE: JAN. 01/20 | 19    |  |
|  |                                      |                                                                        | CHECKED:                             | DATE:            |       |  |
|  | EDAC INC                             | THESE DRAWINGS AND SPECIFICATIONS<br>ARE THE PROPERTY OF EDAC INC.,AND | SCALE: (IN C.A.D. 1:1)               | SHEET 1 OF       | 2     |  |
|  | TORONTO, ONTARIO<br>CANADA           | OR USED AS THE BASIS FOR THE<br>MANUFACTURE OR SALE OF APPARATUS       | DRAWING NUMBER: 629-27W              | 2640-2TB         | ISSUE |  |
|  | YOUR CONNECTION TO QUALITY & SERVICE |                                                                        | PART NUMBER: 629-27W                 | 2640-2TB         | 1     |  |