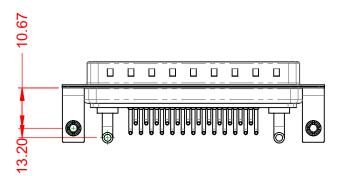

1000V AC rms

|  | COMBINATION D-SUB                    |                                                                        | SW REFERENCE NO.: 629 COMBO ASSEMBLY |                  |       |  |
|--|--------------------------------------|------------------------------------------------------------------------|--------------------------------------|------------------|-------|--|
|  |                                      |                                                                        | DRAWN: C.B                           | DATE: JAN. 01/20 | 19    |  |
|  |                                      |                                                                        | CHECKED:                             | DATE:            |       |  |
|  | EDAC INC                             | THESE DRAWINGS AND SPECIFICATIONS<br>ARE THE PROPERTY OF EDAC INC.,AND | SCALE: (IN C.A.D. 1:1)               | SHEET 1 OF       | 2     |  |
|  | TORONTO, ONTARIO<br>CANADA           | OR USED AS THE BASIS FOR THE<br>MANUFACTURE OR SALE OF APPARATUS       | DRAWING NUMBER: 629-27W              | 2640-2TB         | ISSUE |  |
|  | YOUR CONNECTION TO QUALITY & SERVICE |                                                                        | PART NUMBER: 629-27W                 | 2640-2TB         | 1     |  |