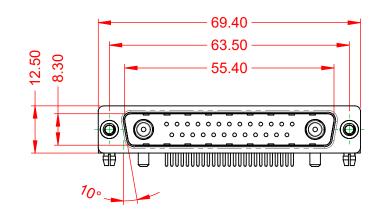

1000V AC rms

|  | COMBINATION D-SUB                    |                                                                        | SW REFERENCE NO.: 629 COMBO ASSEMBLY |                  |       |  |
|--|--------------------------------------|------------------------------------------------------------------------|--------------------------------------|------------------|-------|--|
|  |                                      |                                                                        | DRAWN: C.B                           | DATE: JAN. 01/20 | 19    |  |
|  |                                      |                                                                        | CHECKED:                             | DATE:            |       |  |
|  | EDAC INC                             | THESE DRAWINGS AND SPECIFICATIONS<br>ARE THE PROPERTY OF EDAC INC.,AND | SCALE: (IN C.A.D. 1:1)               | SHEET 1 OF       | 2     |  |
|  | TORONTO, ONTARIO<br>CANADA           | OR USED AS THE BASIS FOR THE<br>MANUFACTURE OR SALE OF APPARATUS       | DRAWING NUMBER: 629-27W              | 2640-2TB         | ISSUE |  |
|  | YOUR CONNECTION TO QUALITY & SERVICE |                                                                        | PART NUMBER: 629-27W                 | 2640-2TB         | 1     |  |