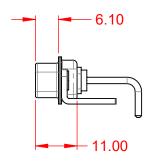

.X±0.25.XX±0.13.XXX±0.05

POWER/CO-AX CONTACT RATING:10A (CURRENT)(IF PRESENT)SIGNAL CONTACT CURRENT RATING:5A PER CONTACTSIGNAL CONTACT RESISTANCE:10mΩ MAX.

INSULATOR RESISTANCE: DIELECTRIC WITHSTANDING VOLTAGE: 5000MΩ min.

-55°C ~ 125°C

1000V AC rms

THERMOPLASTIC POLYESTER, UL94V-0

COPPER ALLOY, GOLD FLASH PLATED

STEEL, NICKEL PLATED

|                                        | COMBINATION D-SUB                                                                                                                                                                                              |                          | SW REFERENCE NO.: 629 COMBO ASSEMBLY |       |                  |    |
|----------------------------------------|----------------------------------------------------------------------------------------------------------------------------------------------------------------------------------------------------------------|--------------------------|--------------------------------------|-------|------------------|----|
| COMBINATION                            |                                                                                                                                                                                                                |                          | COMBINATION D-SUB DRAWN: C.B         |       | DATE: JAN. 01/20 | 19 |
|                                        |                                                                                                                                                                                                                |                          | DATE:                                |       |                  |    |
| EDAC INC                               | THESE DRAWINGS AND SPECIFICATIONS<br>ARE THE PROPERTY OF EDAC INC.,AND<br>SHALL NOT BE REPRODUCED,OR COPIED<br>OR USED AS THE BASIS FOR THE<br>MANUFACTURE OR SALE OF APPARATUS<br>WITHOUT WRITTEN PERMISSION. | SCALE: (IN C.A.D. 1:1)   | SHEET 1 OF                           | 2     |                  |    |
| EDAC INC<br>TORONTO, ONTARIO<br>CANADA |                                                                                                                                                                                                                | DRAWING NUMBER: 629-2W2- | 250-1N4                              | ISSUE |                  |    |
| YOUR CONNECTION TO QUALITY & SERVICE   |                                                                                                                                                                                                                | PART NUMBER: 629-2W2-    | 250-1N4                              | 1     |                  |    |