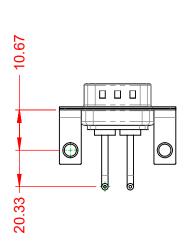

.X±0.25.XX±0.13.XXX±0.05

POWER/CO-AX CONTACT RATING:10A (CURRENT)(IF PRESENT)SIGNAL CONTACT CURRENT RATING:5A PER CONTACTSIGNAL CONTACT RESISTANCE:10mΩ MAX.

INSULATOR RESISTANCE: DIELECTRIC WITHSTANDING VOLTAGE: 5000MΩ min.

-55°C ~ 125°C

1000V AC rms

THERMOPLASTIC POLYESTER, UL94V-0

COPPER ALLOY, GOLD FLASH PLATED

STEEL, NICKEL PLATED

|                                        | COMBINATION D-SUB                                                                                                                                                                                              |                          | SW REFERENCE NO.: 629 COMBO ASSEMBLY |       |                  |    |
|----------------------------------------|----------------------------------------------------------------------------------------------------------------------------------------------------------------------------------------------------------------|--------------------------|--------------------------------------|-------|------------------|----|
| COMBINATION                            |                                                                                                                                                                                                                |                          | COMBINATION D-SUB DRAWN: C.B         |       | DATE: JAN. 01/20 | 19 |
|                                        |                                                                                                                                                                                                                |                          | DATE:                                |       |                  |    |
| EDAC INC                               | THESE DRAWINGS AND SPECIFICATIONS<br>ARE THE PROPERTY OF EDAC INC.,AND<br>SHALL NOT BE REPRODUCED,OR COPIED<br>OR USED AS THE BASIS FOR THE<br>MANUFACTURE OR SALE OF APPARATUS<br>WITHOUT WRITTEN PERMISSION. | SCALE: (IN C.A.D. 1:1)   | SHEET 1 OF                           | 2     |                  |    |
| EDAC INC<br>TORONTO, ONTARIO<br>CANADA |                                                                                                                                                                                                                | DRAWING NUMBER: 629-2W2- | 250-1N4                              | ISSUE |                  |    |
| YOUR CONNECTION TO QUALITY & SERVICE   |                                                                                                                                                                                                                | PART NUMBER: 629-2W2-    | 250-1N4                              | 1     |                  |    |