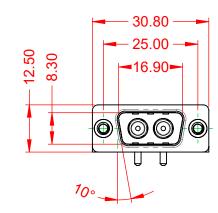

.X±0.25.XX±0.13.XXX±0.05

POWER/CO-AX CONTACT RATING:10A (CURRENT)(IF PRESENT)SIGNAL CONTACT CURRENT RATING:5A PER CONTACTSIGNAL CONTACT RESISTANCE:10mΩ MAX.

INSULATOR RESISTANCE: DIELECTRIC WITHSTANDING VOLTAGE: 5000MΩ min.

-55°C ~ 125°C

1000V AC rms

THERMOPLASTIC POLYESTER, UL94V-0

COPPER ALLOY, GOLD FLASH PLATED

STEEL, NICKEL PLATED

|                                        | COMBINATION D-SUB                                                                                                                                                                                              |                          | SW REFERENCE NO.: 629 COMBO ASSEMBLY |       |                  |    |
|----------------------------------------|----------------------------------------------------------------------------------------------------------------------------------------------------------------------------------------------------------------|--------------------------|--------------------------------------|-------|------------------|----|
| COMBINATION                            |                                                                                                                                                                                                                |                          | COMBINATION D-SUB DRAWN: C.B         |       | DATE: JAN. 01/20 | 19 |
|                                        |                                                                                                                                                                                                                |                          | DATE:                                |       |                  |    |
| EDAC INC                               | THESE DRAWINGS AND SPECIFICATIONS<br>ARE THE PROPERTY OF EDAC INC.,AND<br>SHALL NOT BE REPRODUCED,OR COPIED<br>OR USED AS THE BASIS FOR THE<br>MANUFACTURE OR SALE OF APPARATUS<br>WITHOUT WRITTEN PERMISSION. | SCALE: (IN C.A.D. 1:1)   | SHEET 1 OF                           | 2     |                  |    |
| EDAC INC<br>TORONTO, ONTARIO<br>CANADA |                                                                                                                                                                                                                | DRAWING NUMBER: 629-2W2- | 250-1N4                              | ISSUE |                  |    |
| YOUR CONNECTION TO QUALITY & SERVICE   |                                                                                                                                                                                                                | PART NUMBER: 629-2W2-    | 250-1N4                              | 1     |                  |    |