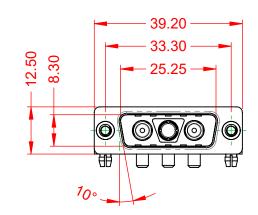

THIS IS A C.A.D. GENERATED DRAWING TOLERANCE UNLESS OTHERWISE SPECIFIED DO NOT MAKE MANUAL REVISIONS TO MASTER.

6.10 + 11.00

NOTES:

MATERIAL: HOUSING: SHELL: CONTACT:

THERMOPLASTIC POLYESTER, UL94V-0 STEEL, TIN PLATED COPPER ALLOY, GOLD FLASH PLATED

**OPERATING TEMPERATURE:** -55°C ~ 125°C 30A (CURRENT) POWER/CO-AX CONTACT RATING: (IF PRESENT) SIGNAL CONTACT CURRENT RATING: 5A PER CONTACT SIGNAL CONTACT RESISTANCE:  $10m\Omega$  MAX.

.X ±0.25 .XX ±0.13 .XXX ±0.05