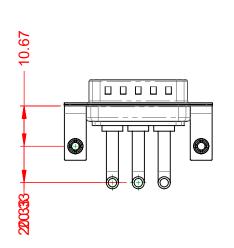

THIS IS A C.A.D. GENERATED DRAWING TOLERANCE UNLESS OTHERWISE SPECIFIED DO NOT MAKE MANUAL REVISIONS TO MASTER.

6.10 + 11.00

NOTES:

MATERIAL: HOUSING: SHELL: CONTACT:

THERMOPLASTIC POLYESTER, UL94V-0 STEEL, TIN PLATED COPPER ALLOY, GOLD FLASH PLATED

**OPERATING TEMPERATURE:** -55°C ~ 125°C 30A (CURRENT) POWER/CO-AX CONTACT RATING: (IF PRESENT) SIGNAL CONTACT CURRENT RATING: 5A PER CONTACT SIGNAL CONTACT RESISTANCE:  $10m\Omega$  MAX.

.X ±0.25 .XX ±0.13 .XXX ±0.05