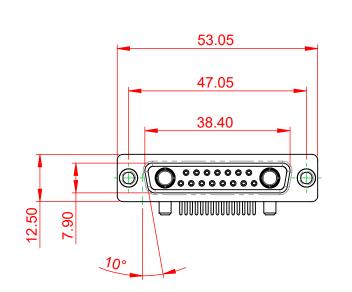

(1)





## NOTES:

MATERIAL: HOUSING: SHELL: CONTACT:

.XX ±0.13

.XXX ±0.05

THERMOPLASTIC POLYESTER, UL94V-0 STEEL, NICKEL PLATED COPPER ALLOY, GOLD FLASH PLATED

OPERATING TEMPERATURE:

POWER/CO-AX CONTACT RATING:30A (CURRENT)(IF PRESENT)SIGNAL CONTACT CURRENT RATING:5A PER CONTACTSIGNAL CONTACT RESISTANCE:10mΩ MAX.

INSULATOR RESISTANCE: DIELECTRIC WITHSTANDING VOLTAGE:



| COMBINATION D-SUB                                                              |                                                                                                                                                                                                                | SW REFERENCE NO.: 630 COMBO ASSEMBLY |                    |       |
|---------------------------------------------------------------