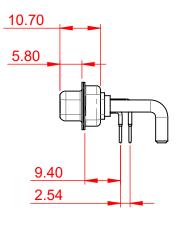

(1)





## NOTES:

MATERIAL: HOUSING: SHELL: CONTACT:

.XX ±0.13

.XXX ±0.05

THERMOPLASTIC POLYESTER, UL94V-0 STEEL, NICKEL PLATED COPPER ALLOY, GOLD FLASH PLATED

OPERATING TEMPERATURE:

POWER/CO-AX CONTACT RATING:30A (CURRENT)(IF PRESENT)SIGNAL CONTACT CURRENT RATING:5A PER CONTACTSIGNAL CONTACT RESISTANCE:10mΩ MAX.

INSULATOR RESISTANCE: DIELECTRIC WITHSTANDING VOLTAGE:



| COMBINATION D-SUB                                                              |                                                                                                                                                                                                                | SW REFERENCE NO.: 630 COMBO ASSEMBLY |                    |       |
|-----------------------------------------------------------------