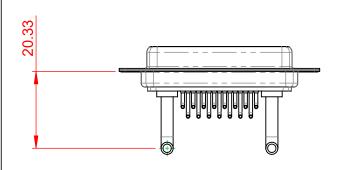

| SHEET 1 OF         | 2     |
|                                                                                |                                                                                                                                                                                                                | DRAWING NUMBER: 630-17W2250-3N1      |                    | ISSUE |
|                                                                                |                                                                                                                                                                                                                | PART NUMBER: 630-17W2250-3N1         |                    | 1     |

-55°C ~ 125°C

5000MΩ min.

1000V AC rms