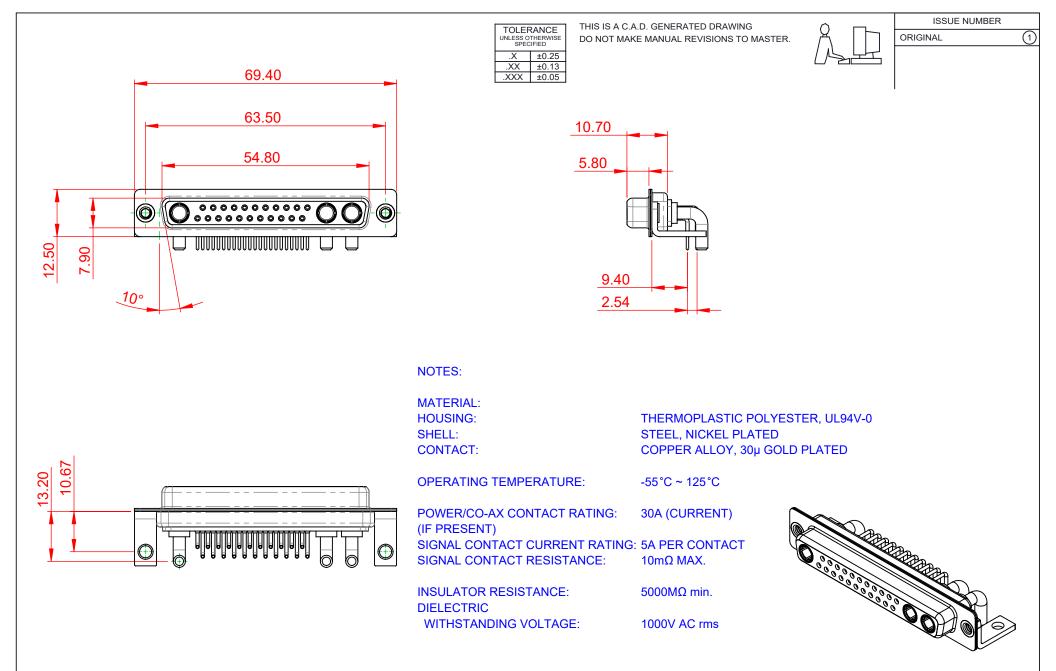

| COMBINATION D-SUB                                                              |                                                                                                                                                                                                                | SW REFERENCE NO.: 630 COMBO ASSEMBLY |                  |       |
|--------------------------------------------------------------------------------|----------------------------------------------------------------------------------------------------------------------------------------------------------------------------------------------------------------|--------------------------------------|------------------|-------|
|                                                                                |                                                                                                                                                                                                                | DRAWN: C.B                           | DATE: JAN. 01/20 | 19    |
|                                                                                |                                                                                                                                                                                                                | CHECKED:                             | DATE:            |       |
| EDAC INC<br>TORONTO, ONTARIO<br>CANADA<br>YOUR CONNECTION TO QUALITY & SERVICE | THESE DRAWINGS AND SPECIFICATIONS<br>ARE THE PROPERTY OF EDAC INC.,AND<br>SHALL NOT BE REPRODUCED,OR COPIED<br>OR USED AS THE BASIS FOR THE<br>MANUFACTURE OR SALE OF APPARATUS<br>WITHOUT WRITTEN PERMISSION. | SCALE: (IN C.A.D. 1:1)               | SHEET 1 OF       | 2     |
|                                                                                |                                                                                                                                                                                                                | DRAWING NUMBER: 630-25W3640-3N4      |                  | ISSUE |
|                                                                                |                                                                                                                                                                                                                | PART NUMBER: 630-25W                 | 3640-3N4         | 1     |