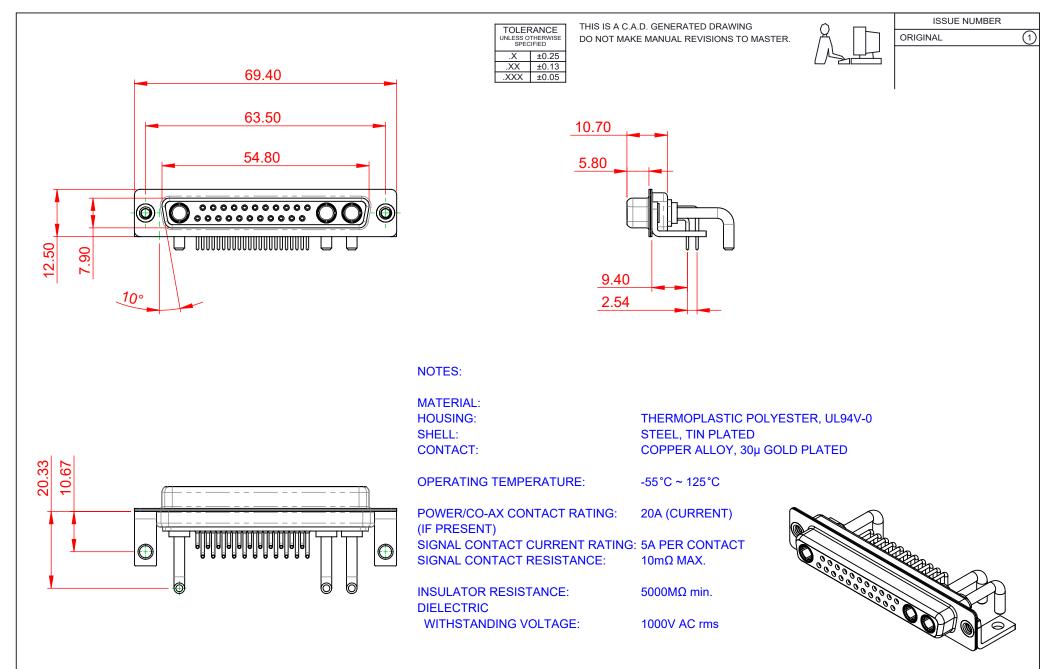

|                    | COMBINATION D-SUB                                                              |                                                                                                                                                                                                                | SW REFERENCE NO.: 630 COMBO ASSEMBLY |                  |       |
|--------------------|--------------------------------------------------------------------------------|----------------------------------------------------------------------------------------------------------------------------------------------------------------------------------------------------------------|--------------------------------------|------------------|-------|
|                    |                                                                                |                                                                                                                                                                                                                | DRAWN: C.B                           | DATE: JAN. 01/20 | 19    |
|                    |                                                                                |                                                                                                                                                                                                                | CHECKED:                             | DATE:            |       |
|                    | EDAC INC<br>TORONTO, ONTARIO<br>CANADA<br>YOUR CONNECTION TO QUALITY & SERVICE | THESE DRAWINGS AND SPECIFICATIONS<br>ARE THE PROPERTY OF EDAC INC.,AND<br>SHALL NOT BE REPRODUCED,OR COPIED<br>OR USED AS THE BASIS FOR THE<br>MANUFACTURE OR SALE OF APPARATUS<br>WITHOUT WRITTEN PERMISSION. | SCALE: (IN C.A.D. 1:1)               | SHEET 1 OF       | 2     |
|                    |                                                                                |                                                                                                                                                                                                                | DRAWING NUMBER: 630-25W3650-2T4      |                  | ISSUE |
| YOUR CONNECTION TO |                                                                                |                                                                                                                                                                                                                | PART NUMBER: 630-25W                 | 3650-2T4         | 1     |