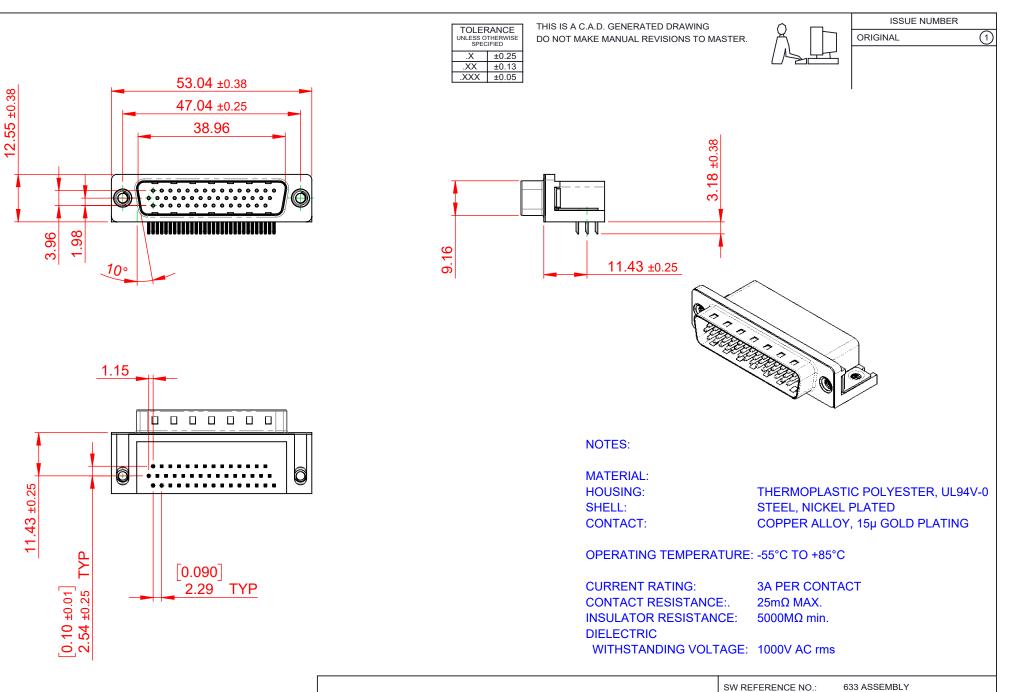

| <b>R</b> #HS |
|--------------|
| COMPLIANT    |

THIS SERIES FULLY CONFORMS TO THE EUROPEAN UNION DIRECTIVES 2011/65/EU FOR RoHS COMPLIANCY.

| 633 SERIES D-SUB (                   | DRAWN: C.B                                                           | DATE: AUG. 01/2                 | 018        |       |
|--------------------------------------|----------------------------------------------------------------------|---------------------------------|------------|-------|
|                                      |                                                                      | CHECKED:                        | DATE:      |       |
| EDAC INC                             | THESE DRAWINGS AND SPECIFICATIONS<br>ARE THE PROPERTY OF EDAC INCAND | SCALE: (IN C.A.D. 1:1)          | SHEET 1 OF | 1     |
| TORONTO, ONTARIO<br>CANADA           | SHALL NOT BE REPRODUCED, OR COPIED OR USED AS THE BASIS FOR THE      | DRAWING NUMBER: 633-044-363-055 |            | ISSUE |
| YOUR CONNECTION TO QUALITY & SERVICE | MANUFACTURE OR SALE OF APPARATUS<br>WITHOUT WRITTEN PERMISSION.      | PART NUMBER: 633-044-           | -363-055   | 1     |