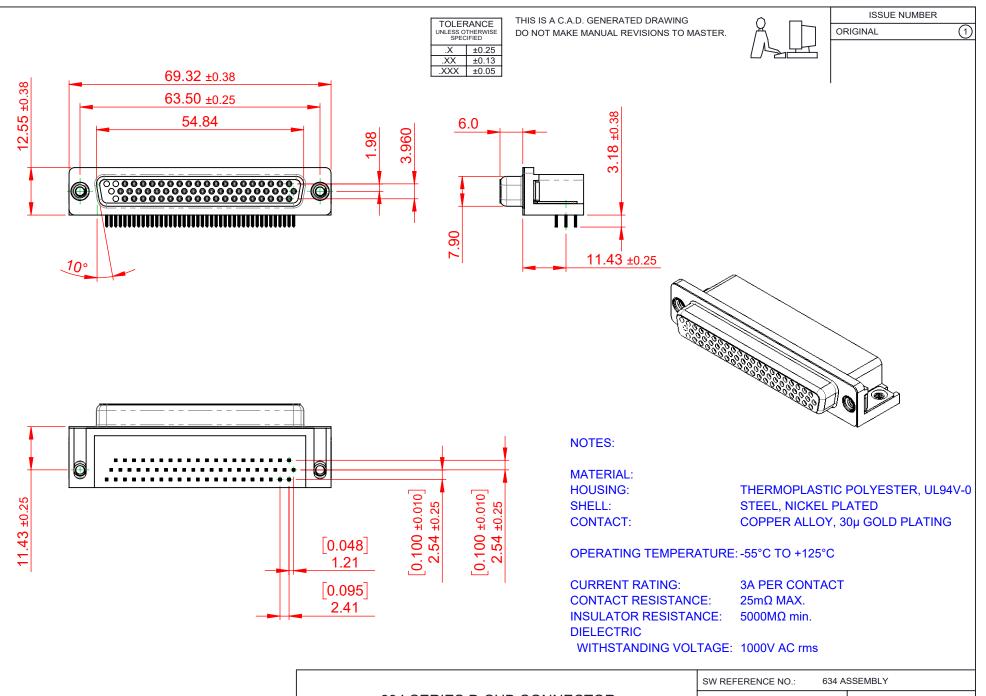

| <b>R#HS</b> |  |
|-------------|--|
| COMPLIANT   |  |

THIS SERIES FULLY CONFORMS TO THE EUROPEAN UNION DIRECTIVES 2011/65/EU FOR RoHS COMPLIANCY.

|  |                                                                                                                                                                                      |                                                                      | SW REFERENCE NO.: 634 ASSEMBLY  |                 |                    |   |
|--|--------------------------------------------------------------------------------------------------------------------------------------------------------------------------------------|----------------------------------------------------------------------|---------------------------------|-----------------|--------------------|---|
|  | 634 SERIES D-SUB CONNECTOR                                                                                                                                                           |                                                                      |                                 | C.B             | DATE: AUG. 01/2018 |   |
|  |                                                                                                                                                                                      |                                                                      |                                 | CHECKED:        |                    |   |
|  | EDAC INC                                                                                                                                                                             | THESE DRAWINGS AND SPECIFICATIONS<br>ARE THE PROPERTY OF EDAC INCAND | SCALE:                          | (IN C.A.D. 1:1) | SHEET 1 OF         | 1 |
|  | ARE THE PROPERTY OF EDAC INC., AND<br>SHALL NOT BE REPRODUCED, OR COPIED<br>OR USED AS THE BASIS FOR THE<br>MANUFACTURE OR SALE OF APPARATUS<br>YOUR CONNECTION TO QUALITY & SERVICE |                                                                      | DRAWING NUMBER: 634-062-663-552 |                 | ISSUE              |   |
|  |                                                                                                                                                                                      | PART NU                                                              | MBER: 634-062-6                 | 663-552         | 1                  |   |