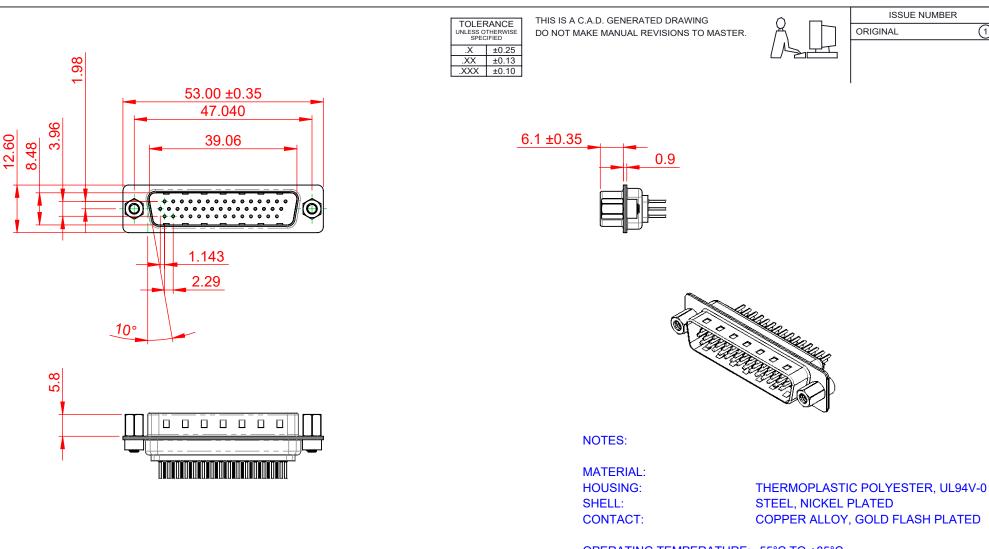

OPERATING TEMPERATURE: -55°C TO +85°C

**CURRENT RATING:** CONTACT RESISTANCE: **INSULATOR RESISTANCE:** DIELECTRIC

**3A PER CONTACT**  $25m\Omega$  MAX. 5000MΩ min.

(1)

WITHSTANDING VOLTAGE: 1000V AC rms

|                            | SW REFERENCE NO.: 637 ASSEMBLY                                                                                                                                                                                 |            |                 |                    |   |    |       |
|----------------------------|----------------------------------------------------------------------------------------------------------------------------------------------------------------------------------------------------------------|------------|-----------------|--------------------|---|----|-------|
| 637 SERIES D-SUB CONNECTOR |                                                                                                                                                                                                                | DRAWN: C.B |                 | DATE: AUG. 01/2018 |   |    |       |
|                            |                                                                                                                                                                                                                | CHECKED:   |                 | DATE:              |   |    |       |
| EDAC INC                   | THESE DRAWINGS AND SPECIFICATIONS<br>ARE THE PROPERTY OF EDAC INC.,AND<br>SHALL NOT BE REPRODUCED,OR COPIED<br>OR USED AS THE BASIS FOR THE<br>MANUFACTURE OR SALE OF APPARATUS<br>WITHOUT WRITTEN PERMISSION. | SCALE: 1:1 |                 | SHEET              | 1 | OF | 1     |
| CANADA OR US               |                                                                                                                                                                                                                | DRAWING NU | JMBER: 637-044- | 230-043            |   |    | ISSUE |
|                            |                                                                                                                                                                                                                | PART NUMBE | R: 637-044-     | 230-043            |   |    | 1     |